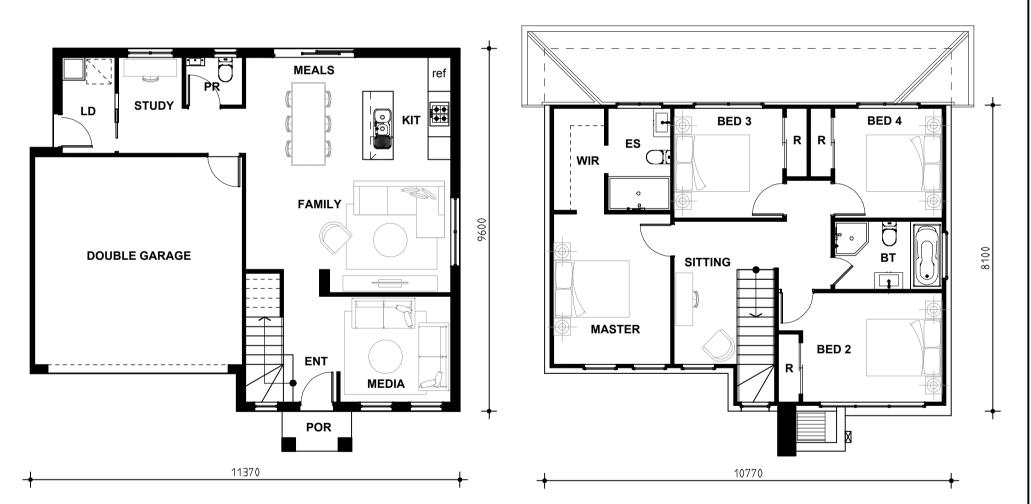

**AUSTRAL 20** 

| floor areas  | (sqm)     |
|--------------|-----------|
| ground       | 69.8      |
| garage       | 32.2      |
| porch        | 1.9       |
| first        | 81.9      |
| total        | 185.8     |
| ground floor | (mm)      |
| garage       | 5500x5500 |
| media        | 2930x2800 |
| family       | 4500x3530 |
| meals        | 3100x3000 |
| kitchen      | 2300x2700 |
| study        | 1700x2540 |
| first floor  | (mm)      |
| master       | 3100x3980 |
| bed 2        | 3700x2890 |
| bed 3        | 2880x2900 |
| bed 4        | 2850x2900 |
|              |           |

## **GROUND FLOOR PLAN**

## FIRST FLOOR PLAN

this drawing remains the property of BROLEN HOMES. reproduction copying or use in part or whole without written permission is strictly prohibited. action will be taken against offenders. BROLEN HOMES takes no responsibly in any design similarities that may have occurred. dimensions, pictures and photos are for illustration purposes only