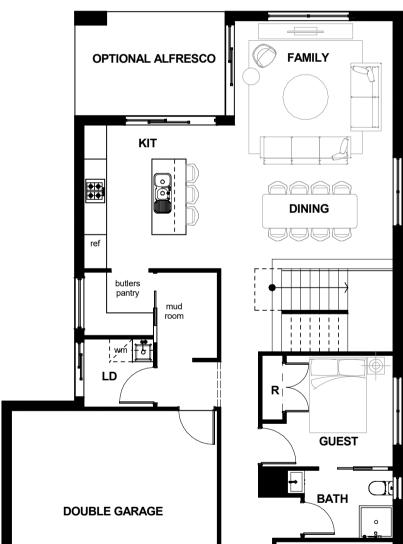

**GRANGE 30** 

suits 12m block width

| floor areas                                                                                                                    | (sqm)                                                                                                                                                    |
|--------------------------------------------------------------------------------------------------------------------------------|----------------------------------------------------------------------------------------------------------------------------------------------------------|
| ground<br>garage<br>porch<br>first<br>optional alfresco                                                                        | 112.2<br>33.5<br>2.8<br>119.2<br>11                                                                                                                      |
| total                                                                                                                          | 278.7                                                                                                                                                    |
| room sizes                                                                                                                     | (mm)                                                                                                                                                     |
| garage<br>master<br>bed 2<br>bed 3<br>bed 4<br>sitting<br>kitchen<br>family<br>dining<br>theatre<br>guest<br>optional alfresco | 5450x5570<br>3410x4100<br>3220x3600<br>3000x3070<br>3000x3070<br>2960x3750<br>2700x3800<br>4200x2760<br>5480x3550<br>3100x3090<br>2830x2950<br>3980x2760 |