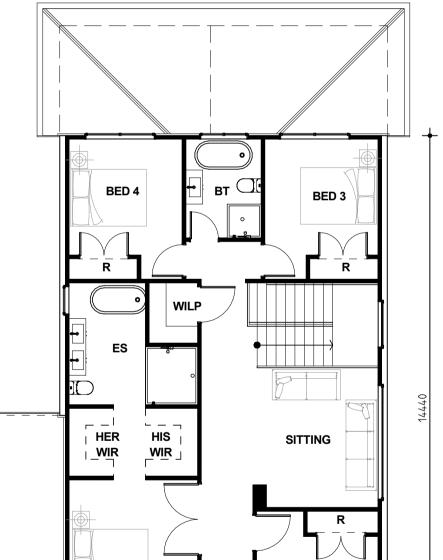

**GRANGE 30** 

suits 12m block width

| floor areas                                                                                                                    | (sqm)                                                                                                                                                    |
|--------------------------------------------------------------------------------------------------------------------------------|----------------------------------------------------------------------------------------------------------------------------------------------------------|
| ground<br>garage<br>porch<br>first<br>optional alfresco                                                                        | 112.2<br>33.5<br>2.8<br>119.2<br>11                                                                                                                      |
| total                                                                                                                          | 278.7                                                                                                                                                    |
| room sizes                                                                                                                     | (mm)                                                                                                                                                     |
| garage<br>master<br>bed 2<br>bed 3<br>bed 4<br>sitting<br>kitchen<br>family<br>dining<br>theatre<br>guest<br>optional alfresco | 5450x5570<br>3410x4100<br>3220x3600<br>3000x3070<br>3000x3070<br>2960x3750<br>2700x3800<br>4200x2760<br>5480x3550<br>3100x3090<br>2830x2950<br>3980x2760 |