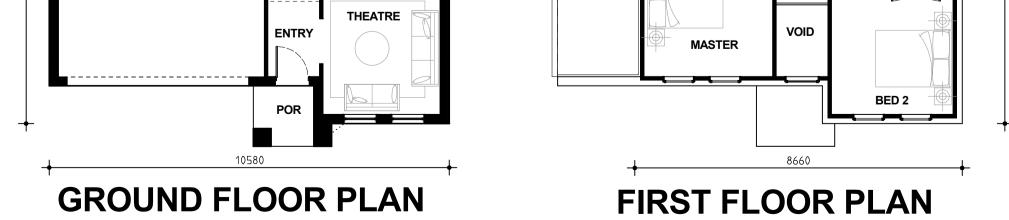

**GRANGE 30** 

suits 12m block width

| floor areas                                                                                                                    | (sqm)                                                                                                                                                    |
|--------------------------------------------------------------------------------------------------------------------------------|----------------------------------------------------------------------------------------------------------------------------------------------------------|
| ground<br>garage<br>porch<br>first<br>optional alfresco                                                                        | 112.2<br>33.5<br>2.8<br>119.2<br>11                                                                                                                      |
| total                                                                                                                          | 278.7                                                                                                                                                    |
| room sizes                                                                                                                     | (mm)                                                                                                                                                     |
| garage<br>master<br>bed 2<br>bed 3<br>bed 4<br>sitting<br>kitchen<br>family<br>dining<br>theatre<br>guest<br>optional alfresco | 5450x5570<br>3410x4100<br>3220x3600<br>3000x3070<br>3000x3070<br>2960x3750<br>2700x3800<br>4200x2760<br>5480x3550<br>3100x3090<br>2830x2950<br>3980x2760 |