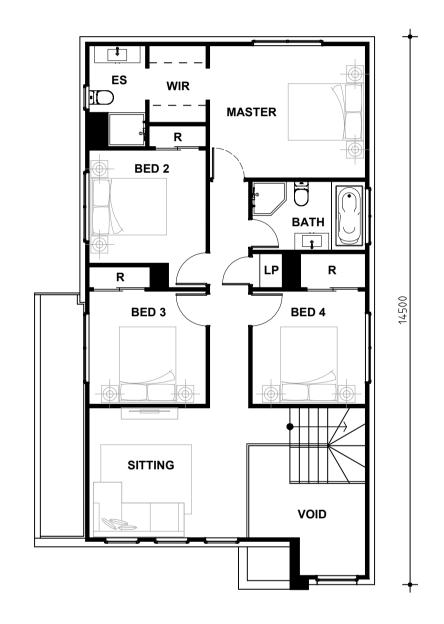

## WINDSOR 24

| floor areas                                                                   | (sqm)                                                                                                                                       |
|-------------------------------------------------------------------------------|---------------------------------------------------------------------------------------------------------------------------------------------|
| ground<br>garage<br>porch<br>first<br>alfresco                                | 72.4<br>33.1<br>1.4<br>106.5<br>9.1                                                                                                         |
| total                                                                         | 222.5                                                                                                                                       |
| room sizes                                                                    | (mm)                                                                                                                                        |
| garage master bed 2 bed 3 bed 4 sitting kitchen living dinning study alfresco | 5500x5500<br>4130x3500<br>3100x3000<br>3100x3000<br>3000x3000<br>4230x3440<br>2350x4030<br>4000x5090<br>4420x3510<br>1750x2440<br>3320x2800 |

GROUND FLOOR PLAN

FIRST FLOOR PLAN

7650