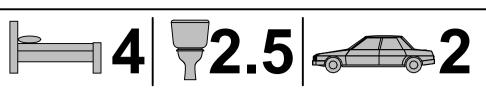

## WINDSOR 24

| floor areas                                                                   | (sqm)                                                                                                                                       |
|-------------------------------------------------------------------------------|---------------------------------------------------------------------------------------------------------------------------------------------|
| ground<br>garage<br>porch<br>first<br>alfresco                                | 72.4<br>33.1<br>1.4<br>106.5<br>9.1                                                                                                         |
| total                                                                         | 222.5                                                                                                                                       |
| room sizes                                                                    | (mm)                                                                                                                                        |
| garage master bed 2 bed 3 bed 4 sitting kitchen living dinning study alfresco | 5500x5500<br>4130x3500<br>3100x3000<br>3100x3000<br>3000x3000<br>4230x3440<br>2350x4030<br>4000x5090<br>4420x3510<br>1750x2440<br>3320x2800 |