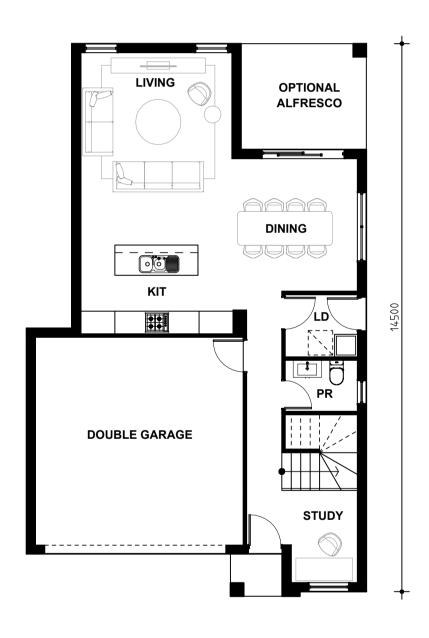

## WINDSOR 24

| floor areas                                                                   | (sqm)                                                                                                                                       |
|-------------------------------------------------------------------------------|---------------------------------------------------------------------------------------------------------------------------------------------|
| ground<br>garage<br>porch<br>first<br>alfresco                                | 72.4<br>33.1<br>1.4<br>106.5<br>9.1                                                                                                         |
| total                                                                         | 222.5                                                                                                                                       |
| room sizes                                                                    | (mm)                                                                                                                                        |
| garage master bed 2 bed 3 bed 4 sitting kitchen living dinning study alfresco | 5500x5500<br>4130x3500<br>3100x3000<br>3100x3000<br>3000x3000<br>4230x3440<br>2350x4030<br>4000x5090<br>4420x3510<br>1750x2440<br>3320x2800 |

GROUND FLOOR PLAN

FIRST FLOOR PLAN

7650