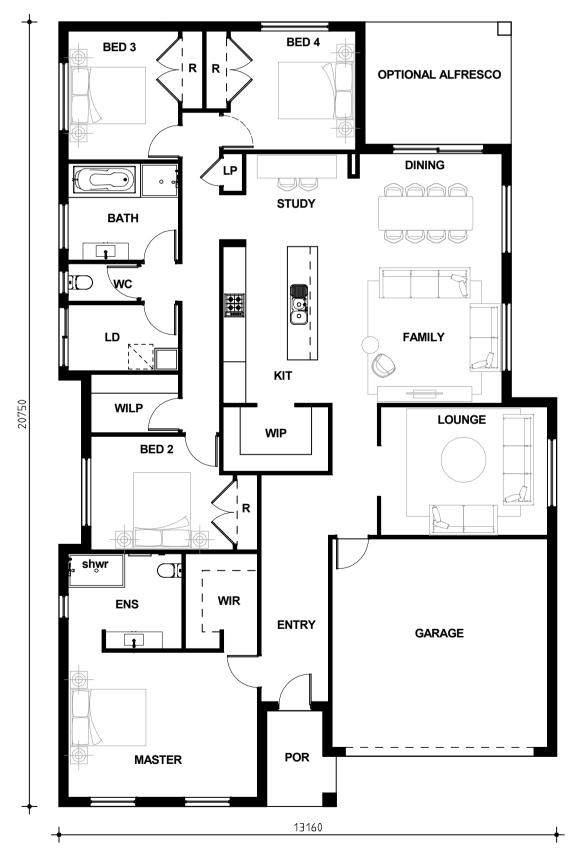

## BH **BROLEN** HOMES

HARMONY 27 

suits 15m block width

| floor areas       | (sqm)                  |
|-------------------|------------------------|
| ground            | 199.4                  |
| garage<br>porch   | 34.7<br>4.2            |
| optional alfresco | 12.5                   |
|                   | 050.0                  |
| total             | 250.8                  |
| room sizes        | (mm)                   |
| garage            | 5700x5520              |
| master            | 5010x3840              |
| bed 2             | 3410x3010              |
| bed 3             | 2920x3410              |
| bed 4             | 3320x3150              |
| lounge<br>kitchen | 5700x3400              |
|                   | 2500x4150<br>4880x3560 |
| family<br>dinning | 3780x3050              |
| study             | 2700x2460              |
| Study             | 210072400              |

3670x3240

alfresco

## **GROUND FLOOR PLAN**

this drawing remains the property of BROLEN HOMES. reproduction copying or use in part or whole without written permission is strictly prohibited. action will be taken against offenders. BROLEN HOMES takes no responsibly in any design similarities that may have occurred. dimensions, pictures and photos are for illustration purposes only