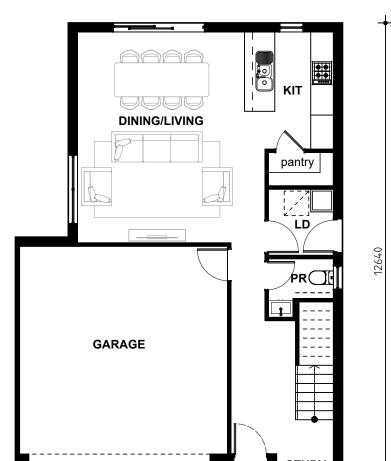

## **GROUND FLOOR PLAN**

**ROCHESTER 19** 

| sui | ts  |
|-----|-----|
| 10  | m   |
| blo | ck  |
| wid | lth |

| floor areas      | (sqm)        |
|------------------|--------------|
| ground<br>garage | 62.2<br>32.7 |
| porch<br>first   | 1.6<br>86.6  |
| total            | 183.1        |
| ground floor     | (mm)         |
| darado           | 5500×5500    |

| garage        | 5500x5500 |  |
|---------------|-----------|--|
| master        | 3200x3490 |  |
| bed 2         | 2800x2800 |  |
| bed 3         | 2800x2800 |  |
| bed 4         | 2800x2800 |  |
| sitting       | 3880x3350 |  |
| kitchen       | 2350x3100 |  |
| dining/living | 4420x5580 |  |
| - •           |           |  |