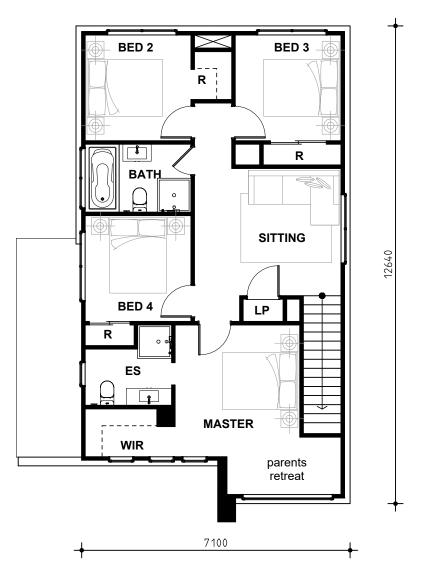

## **FIRST FLOOR PLAN**

this drawing remains the property of BROLEN HOMES. reproduction copying or use in part or whole without written permission is strictly prohibited. action will be taken against offenders. BROLEN HOMES takes no responsibly in any design similarities that may have occurred. dimensions, pictures and photos are for illustration purposes only

**ROCHESTER 19** 

| sui | ts  |
|-----|-----|
| 10  | m   |
| blo | ck  |
| wid | lth |

| floor areas      | (sqm)        |
|------------------|--------------|
| ground<br>garage | 62.2<br>32.7 |
| porch<br>first   | 1.6<br>86.6  |
| total            | 183.1        |
| ground floor     | (mm)         |
| darado           | 5500×5500    |

| garage        | 5500x5500 |  |
|---------------|-----------|--|
| master        | 3200x3490 |  |
| bed 2         | 2800x2800 |  |
| bed 3         | 2800x2800 |  |
| bed 4         | 2800x2800 |  |
| sitting       | 3880x3350 |  |
| kitchen       | 2350x3100 |  |
| dining/living | 4420x5580 |  |
| - •           |           |  |