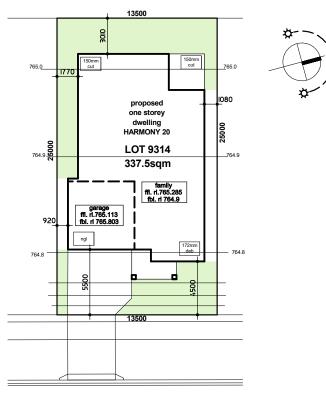

## 16 Cunningdroo Street, Googong

FIXED \$964,830

| floor areas ground garage porch optional alfresco | (sqm)<br>143.6<br>32.4<br>2.5<br>9 |
|---------------------------------------------------|------------------------------------|
| total                                             | 187.5                              |
| room sizes                                        | (mm)                               |
| garage                                            | 5500x5510                          |
| master                                            | 3450x3400                          |
| bed 2<br>bed 3                                    | 3000x2950<br>2800x2950             |
| bed 3<br>hed 4                                    | 2800x2950<br>2800x2950             |
| kitchen                                           | 2300x2950<br>2300x3800             |
| family/meals                                      | 3650x5600                          |
| living                                            | 3900x3100                          |
| optional alfresco                                 | 3000x3040                          |
| optional anicoco                                  | 300000040                          |

## **CUNNINGDROO STREET**

PRELIMINARY SITTING SUBJECT TO FINAL SURVEY