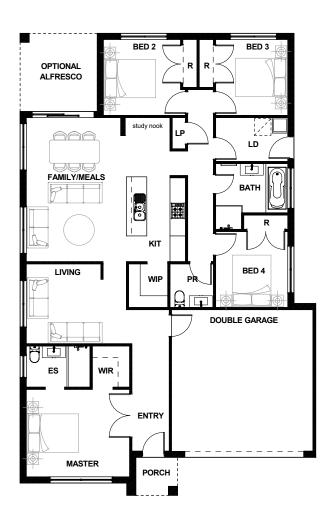

## 16 Cunningdroo Street, Googong

FIXED \$964,830

| floor areas ground garage porch optional alfresco | (sqm)<br>143.6<br>32.4<br>2.5<br>9 |
|---------------------------------------------------|------------------------------------|
| total                                             | 187.5                              |
| room sizes                                        | (mm)                               |
| garage                                            | 5500x5510                          |
| master                                            | 3450x3400                          |
| bed 2<br>bed 3                                    | 3000x2950<br>2800x2950             |
| bed 3<br>hed 4                                    | 2800x2950<br>2800x2950             |
| kitchen                                           | 2300x2950<br>2300x3800             |
| family/meals                                      | 3650x5600                          |
| living                                            | 3900x3100                          |
| optional alfresco                                 | 3000x3040                          |
| optional anicoco                                  | 300000040                          |