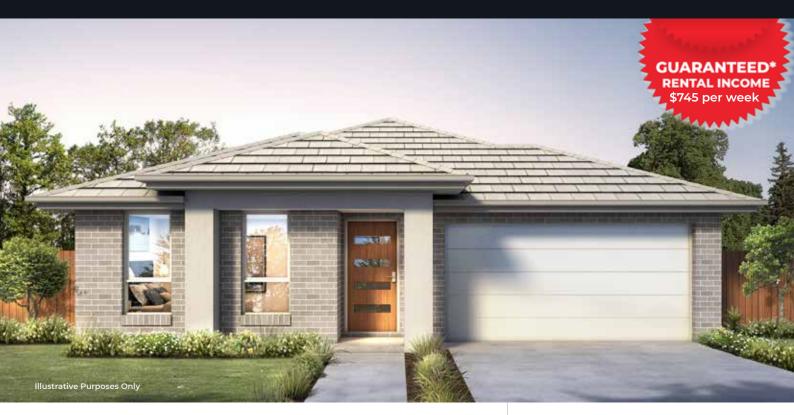

# 16 Cunningdroo Street, Googong

2

House size: 187.5m<sup>2</sup> Lot size: 337.5m<sup>2</sup>

An Investment With a Secure, Long-Term Tenant - Defence Housing Australia.

#### TURN KEY PACKAGE INCLUSIONS:

- Metro facade
- Ducted Actron air conditioning
- 20mm stone benchtops to kitchen
- 600mm Westinghouse stove and oven
- 2590mm ceiling height to ground floor
- Tiles to living areas
- Carpets to bedrooms
- Chainless vertical blinds & flyscreens
- Quality 3 coat paint system
- Landscaping & fencing to front & rear yard
- Clothesline & letterbox
- 'Coloured On' concrete driveway
- 7 Star Basix rating
- Fixed Site costs
- Guaranteed\* rental income \$745 per week
- Long-term leases of 6, 9 or 12 years, with the possibility of extension
- Peace of mind with rent paid in advance even when the property is vacant
- Construction program expected to be 6-8 months from purchase of land
- NB: Roofing will be tiles