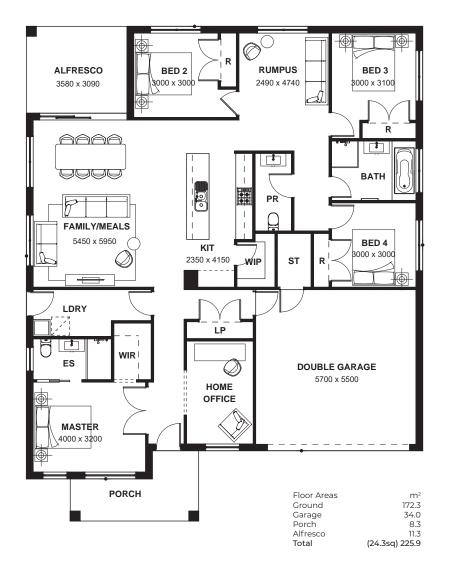

## FIXED **\$1,137,180**

| 63 McCauley Avenue, Googong                                 |             |          |            |
|-------------------------------------------------------------|-------------|----------|------------|
| <b>6</b> 4                                                  | <b>£1</b> 2 | <b>2</b> | <b>; 2</b> |
| House size: 225.9m <sup>2</sup> Lot size: 452m <sup>2</sup> |             |          |            |

### TURN KEY PACKAGE INCLUSIONS:

- Stylish Metro facade
- Ducted Actron air conditioning
- 20mm stone benchtops to kitchen
- 600mm Westinghouse stove and oven
- 2590mm ceiling height to ground floor
- Tiles to living areas
- Carpets to bedrooms
- · Chainless vertical blinds & flyscreens
- Quality 3 coat paint system
- Landscaping & fencing to front & rear yard
- Clothesline & letterbox
- Coloured On' concrete driveway
- 7 Star Basix rating
- Fixed Site costs
- Reliable\* rental income \$825 per week
  Long-term leases of 6, 9 or 12 years, with the
- possibility of extension
- Peace of mind with rent paid in advance
   even when the property is vacant
- Construction program expected to be 6-8
  months from purchase of land.
- NB: Roofing will be tiles