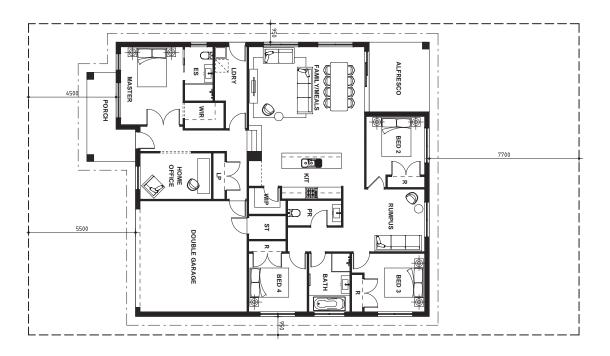

## FIXED **\$1,137,180**

| 63 McCauley Avenue, Googong                                 |             |          |            |
|-------------------------------------------------------------|-------------|----------|------------|
| <b>6</b> 4                                                  | <b>£1</b> 2 | <b>2</b> | <b>; 2</b> |
| House size: 225.9m <sup>2</sup> Lot size: 452m <sup>2</sup> |             |          |            |