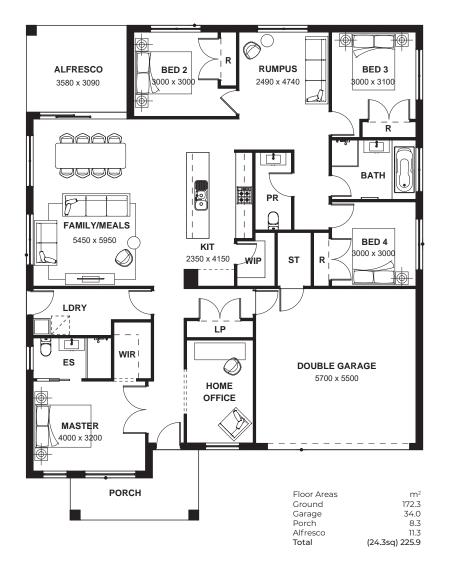

## FIXED **\$1,137,180**

| 63 McCauley Avenue, Googong                                 |           |          |            |
|-------------------------------------------------------------|-----------|----------|------------|
| <b>6</b> 4                                                  | <b></b> 2 | <b>2</b> | <b>; 2</b> |
| House size: 225.9m <sup>2</sup> Lot size: 452m <sup>2</sup> |           |          |            |

### TURN KEY PACKAGE INCLUSIONS:

- Stylish Metro facade
- Ducted Actron air conditioning
- 20mm stone benchtops to kitchen
- 600mm Westinghouse stove and oven
- 2590mm ceiling height to ground floor
- Tiles to living areas
- Carpets to bedrooms
- · Chainless vertical blinds & flyscreens
- Quality 3 coat paint system
- Landscaping & fencing to front & rear yard
- Clothesline & letterbox'Coloured On' concrete driveway
- Obdited Off concrete driveway
  7 Star Basix rating
- Fixed Site costs
- Guaranteed\* rental income \$825 per week
- Long-term leases of 6, 9 or 12 years, with the
- possibility of extension Peace of mind with rent paid in advance
- even when the property is vacant
  Construction program expected to be 6-8
- Construction program expected t months from purchase of land.
   NB: Roofing will be tiles