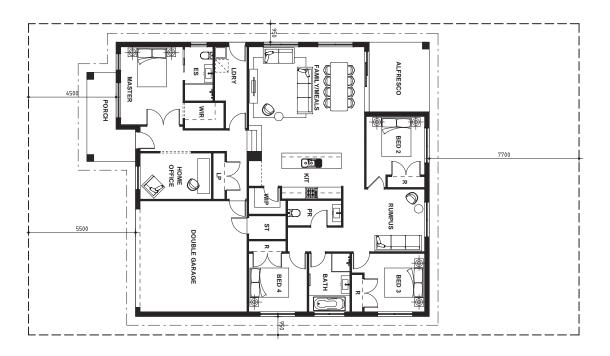

## FIXED **\$1,137,180**

| 63 McCauley Avenue, Googong                                 |           |          |            |
|-------------------------------------------------------------|-----------|----------|------------|
| <b>6</b> 4                                                  | <b></b> 2 | <b>2</b> | <b>; 2</b> |
| House size: 225.9m <sup>2</sup> Lot size: 452m <sup>2</sup> |           |          |            |