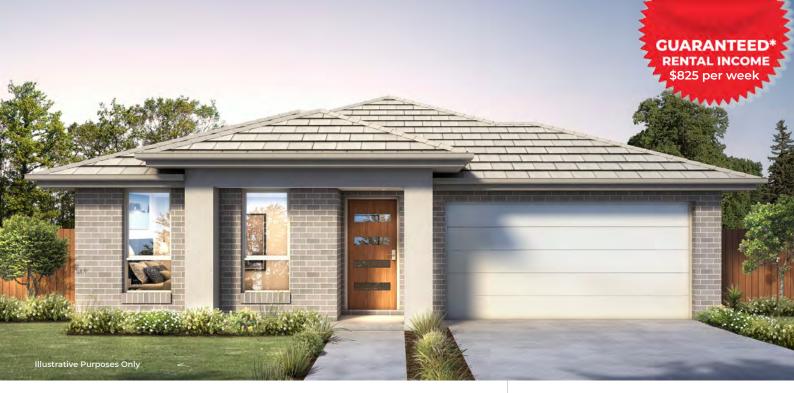

### HOUSE & LAND PACKAGE

## FIXED **\$1,137,180**

| 63 McCauley Avenue, Googong                                 |           |          |            |
|-------------------------------------------------------------|-----------|----------|------------|
| <b>6</b> 4                                                  | <b></b> 2 | <b>2</b> | <b>; 2</b> |
| House size: 225.9m <sup>2</sup> Lot size: 452m <sup>2</sup> |           |          |            |

### TURN KEY PACKAGE INCLUSIONS:

- Stylish Metro facade
- Ducted Actron air conditioning
- 20mm stone benchtops to kitchen
- 600mm Westinghouse stove and oven
- 2590mm ceiling height to ground floor
- Tiles to living areas
- Carpets to bedrooms
- · Chainless vertical blinds & flyscreens
- Quality 3 coat paint system
- Landscaping & fencing to front & rear yard
- Clothesline & letterbox'Coloured On' concrete driveway
- Obdited Off concrete driveway
  7 Star Basix rating
- Fixed Site costs
- Guaranteed\* rental income \$825 per week
- Long-term leases of 6, 9 or 12 years, with the
- possibility of extension Peace of mind with rent paid in advance
- even when the property is vacant
  Construction program expected to be 6-8
- Construction program expected t months from purchase of land.
   NB: Roofing will be tiles