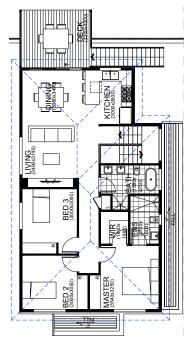

## PACKAGE INCLUSIONS

- √ Upstyle Promotion included for Free
- ✓ Ducted Actron air conditioning
- ✓ 20mm stone benchtops to kitchen
- ✓ 900mm Westinghouse cooktop and oven
- √ 2590mm ceiling height ground floor
- ✓ Tiles to living areas
- ✓ Carpets to bedrooms
- ✓ 'Coloured On' concrete driveway
- ✓ 12 Month Fixed Price
- ✓ 7 Star Basix Rating\*
- √ Site Costs included\*