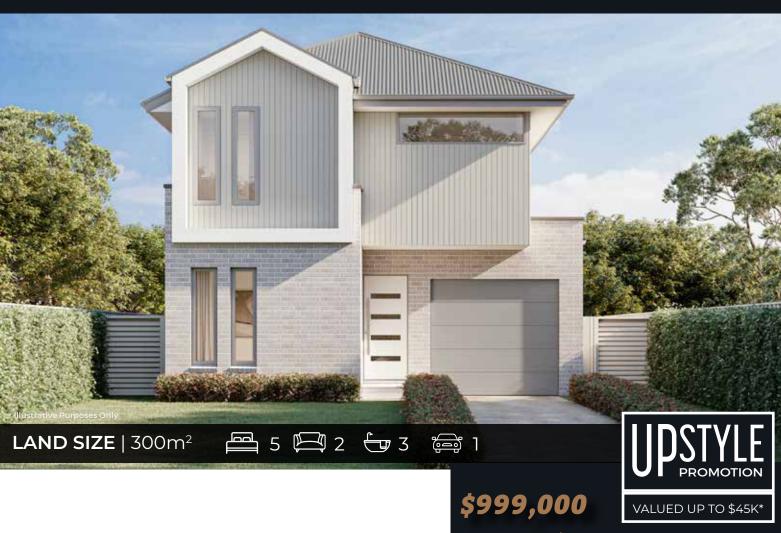

## HOUSE & LAND PACKAGE

PACKAGE Lot 120 Proposed Road, Gregory Hills

LAND PRICE \$555,000 HOUSE PRICE \$444,000

## PACKAGE INCLUSIONS

- √ Upstyle Promotion included for Free
- ✓ Ducted Actron air conditioning
- ✓ 20mm stone benchtops to kitchen
- ✓ 900mm Westinghouse cooktop and oven
- √ 2590mm ceiling height ground floor
- ✓ Tiles to living areas
- ✓ Carpets to bedrooms
- ✓ 'Coloured On' concrete driveway
- ✓ 12 Month Fixed Price
- ✓ 7 Star Basix Rating\*
- √ Site Costs included\*