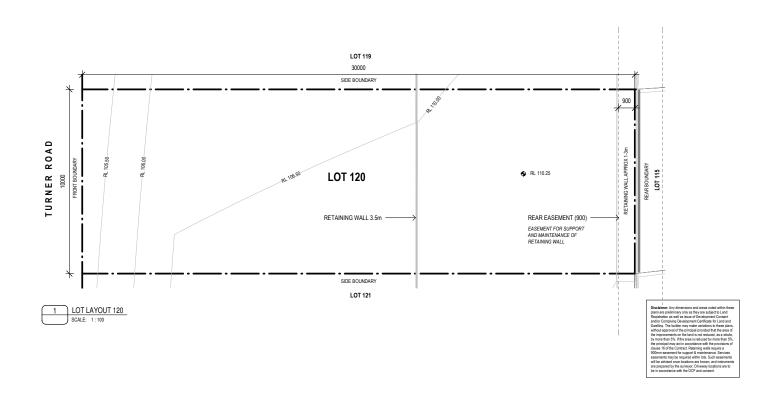

## HOUSE & LAND PACKAGE

PACKAGE Lot 120 Proposed Road, Gregory Hills

LAND PRICE \$555,000 HOUSE PRICE \$444,000