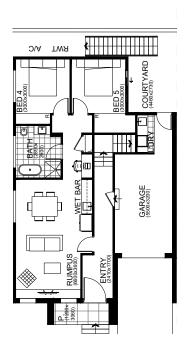

## PACKAGE INCLUSIONS

- √ Upstyle Promotion included for Free
- ✓ Ducted Actron air conditioning
- ✓ 20mm stone benchtops to kitchen
- ✓ 900mm Westinghouse cooktop and oven
- √ 2590mm ceiling height ground floor
- ✓ Tiles to living areas
- ✓ Carpets to bedrooms
- ✓ 'Coloured On' concrete driveway
- ✓ 12 Month Fixed Price
- ✓ 7 Star Basix Rating\*
- √ Site Costs included\*