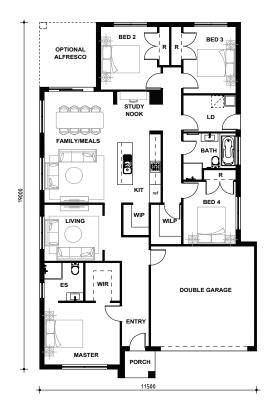

# HOUSE & LAND PACKAGE

Lot 2225 Grebe Circuit, Oran Park





## \$1,050,520

LAND PRICE \$635,500 HOUSE PRICE \$415.020

#### **PACKAGE INCLUSIONS**

- ✓ Richmond facade
- √ Upstyle Promotion included FREE
- ✓ Ducted Actron air conditioning
- ✓ 20mm Engineered stone to kitchen and vanities
- ✓ 900mm Westinghouse cooktop and oven
- ✓ 2590mm ceiling height ground floor
- ✓ Optional alfresco included
- ✓ Chainless vertical blinds and flyscreens to opening windows (exc. wet areas)
- ✓ Tiles to living areas
- √ Carpets to bedrooms
- $\checkmark$  Insulation to walls & sarking to underside of roof
- √ 'Coloured On' concrete driveway
- √ 7 Star Basix Rating
- $\checkmark$  Expected land registration November 2024

3: Excludes fencing and landscaping.. T&CA Upstyle Promotion

### Harmony 22Mk2 Home Design













### **GREBE CIRCUIT**

PRELIMINARY SI