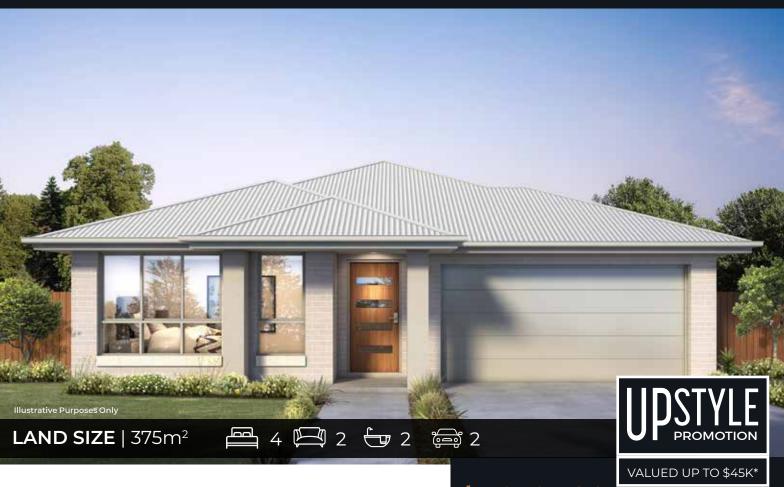

# HOUSE & LAND PACKAGE

Lot 2225 Grebe Circuit, Oran Park

## \$1,050,520

LAND PRICE \$635,500 HOUSE PRICE \$415.020

#### **PACKAGE INCLUSIONS**

- ✓ Richmond facade
- √ Upstyle Promotion included FREE
- ✓ Ducted Actron air conditioning
- ✓ 20mm Engineered stone to kitchen and vanities
- ✓ 900mm Westinghouse cooktop and oven
- ✓ 2590mm ceiling height ground floor
- ✓ Optional alfresco included
- ✓ Chainless vertical blinds and flyscreens to opening windows (exc. wet areas)
- ✓ Tiles to living areas
- √ Carpets to bedrooms
- $\checkmark$  Insulation to walls & sarking to underside of roof
- √ 'Coloured On' concrete driveway
- √ 7 Star Basix Rating
- $\checkmark$  Expected land registration November 2024

### Harmony 22Mk2 Home Design