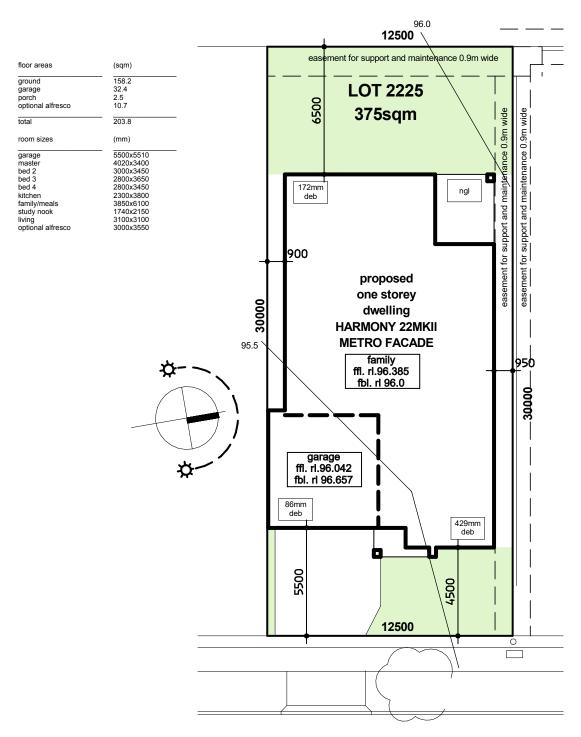

### **GREBE CIRCUIT**

PRELIMINARY SITTING SUBJECT TO FINAL SURVEY

Display Homes
122 Olive Hill Drive, Cobbitty
19 Webber Loop, Oran Park
6 Anson Street, Schofields
Open hours visit website

Stephen 0477 002 154 Robert 0477 008 070