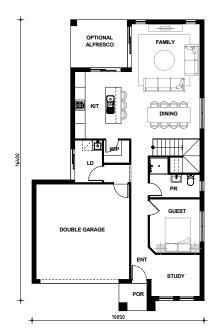

#### Grange 26 Home Design

floor areas

ground garage porch first

garage master bed 2 bed 3 bed 4

optional alfresco total room sizes

sitting kitchen family dining study guest optional alfresco