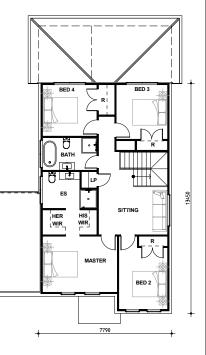

#### Grange 26 Home Design

floor areas

ground garage porch first

garage master bed 2 bed 3 bed 4

optional alfresco total room sizes

sitting kitchen family dining study guest optional alfresco