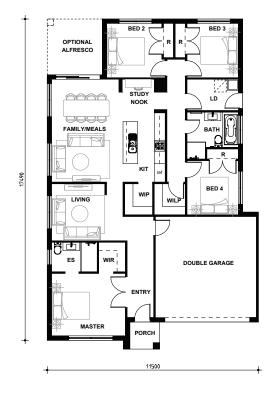

## Harmony 20 Home Design

### **Build with Trusted Confidence** *îCIRT* ★★★★★

| floor areas<br>ground<br>garage<br>porch<br>optional alfresco<br>total                                                            | (sqm)<br>143.6<br>32.4<br>2.5<br>9.1<br>187.6                                                                             | COMMUNICATIONS<br>DESIGN NOT AVAILABLE<br>AT TIME OF PUBLICATION | Tranche 41, DA3                                                                                                                                                                                                                                                                                                                                                                                                                                                                                                                                                                                                                                                                                                                                                                                                                                                                                                                                                                                                                                                                                                                                                                                                                                                                                                                                                                                                                                                                                                                                                                                                                                                                                                                                                                                                                                                                                                                                                                                                                                                                                                                                                                                                                                                                                                                                 |
|-----------------------------------------------------------------------------------------------------------------------------------|---------------------------------------------------------------------------------------------------------------------------|------------------------------------------------------------------|-------------------------------------------------------------------------------------------------------------------------------------------------------------------------------------------------------------------------------------------------------------------------------------------------------------------------------------------------------------------------------------------------------------------------------------------------------------------------------------------------------------------------------------------------------------------------------------------------------------------------------------------------------------------------------------------------------------------------------------------------------------------------------------------------------------------------------------------------------------------------------------------------------------------------------------------------------------------------------------------------------------------------------------------------------------------------------------------------------------------------------------------------------------------------------------------------------------------------------------------------------------------------------------------------------------------------------------------------------------------------------------------------------------------------------------------------------------------------------------------------------------------------------------------------------------------------------------------------------------------------------------------------------------------------------------------------------------------------------------------------------------------------------------------------------------------------------------------------------------------------------------------------------------------------------------------------------------------------------------------------------------------------------------------------------------------------------------------------------------------------------------------------------------------------------------------------------------------------------------------------------------------------------------------------------------------------------------------------|
| room sizes<br>garage<br>master<br>bed 2<br>bed 3<br>bed 4<br>kitchen<br>family/meals<br>study nook<br>living<br>optional alfresco | (mm)<br>5500x5500<br>4000x2450<br>2800x2950<br>2800x2950<br>2300x3770<br>3650x5600<br>1740x1650<br>2900x3100<br>3000x3040 |                                                                  | 196<br>197<br>197<br>197<br>197<br>197<br>197<br>197<br>197                                                                                                                                                                                                                                                                                                                                                                                                                                                                                                                                                                                                                                                                                                                                                                                                                                                                                                                                                                                                                                                                                                                                                                                                                                                                                                                                                                                                                                                                                                                                                                                                                                                                                                                                                                                                                                                                                                                                                                                                                                                                                                                                                                                                                                                                                     |
|                                                                                                                                   |                                                                                                                           | Hydrant Stop Volve                                               | building And Design Information<br>Lot Classification • •<br>Acoustic • •<br>Solinity • •<br>Solinity • •<br>Solinity • •<br>BAL Rating • •<br>DESIGN AS BUILT<br>IN<br>DESIGN AS BUILT<br>IN<br>DESIGN AS BUILT<br>IN<br>Design Information<br>Design Infore |