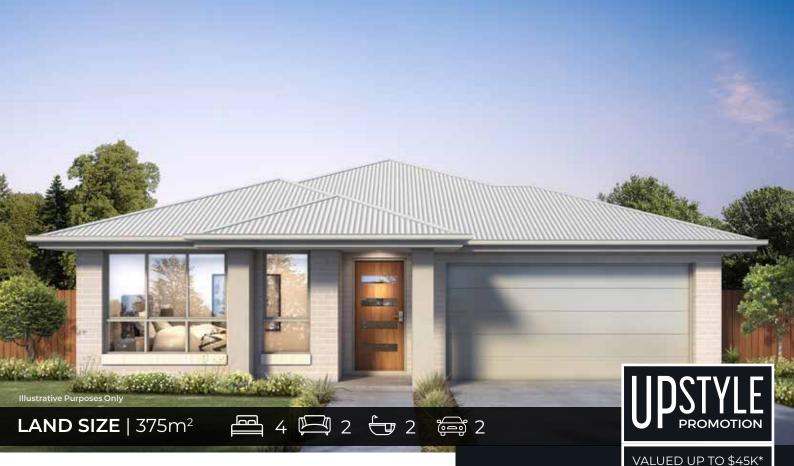

# HOUSE & LAND PACKAGE Lot 3196 Clarence Circuit, Oran Park

## \$1,076,660

LAND PRICE \$655,500 HOUSE PRICE \$421,160

#### PACKAGE INCLUSIONS

- ✓ Richmond facade
- ✓ Upstyle Promotion included FREE
- ✓ Ducted Actron air conditioning
- ✓ 20mm Engineered stone to kitchen and vanities
- $\checkmark$  900mm Westinghouse cooktop and oven
- ✓ 2590mm ceiling height ground floor
- $\checkmark$  Optional alfresco included
- ✓ Chainless vertical blinds and flyscreens to opening windows (exc. wet areas)
- $\checkmark$  Tiles to living areas
- $\checkmark$  Carpets to bedrooms
- $\checkmark$  'Coloured On' concrete driveway
- $\checkmark\,$  Fixed site costs included
- √ 7 Star Basix Rating
- ✓ Expected land registration July/August 2025
- ✓ House Price fixed until December 2025

NB: Excludes fencing and landscaping.. T&CA Upstyle Promotion