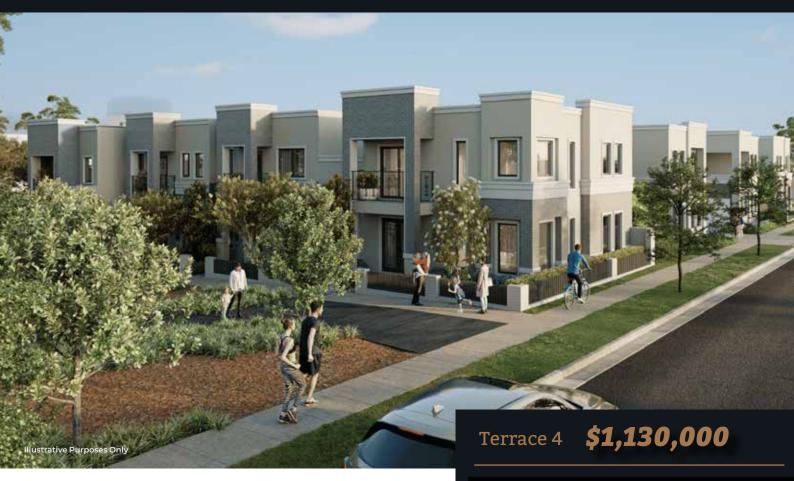

# BOUTIQUE TERRACES

10 Moffat Street, Oran Park

Discover refined urban living in this beautifully designed terrace, part of the exclusive Lotus Mews – a boutique collection of just 8 elegant architecturally designed terrace homes. Perfectly positioned next to Oran Park Shopping Centre & CBD. This once in a lifetime opportunity blends sophisticated design, premium finishes, and unbeatable convenience.

#### PRESTIGE FULL TURN-KEY INCLUSIONS

- ✓ Terrace Home
- ✓ Ducted Actron air conditioning
- ✓ Designer kitchen with 40mm Caesarstone stone to kitchen with waterfall edges
- ✓ 600mm SMEG Matte Black appliances
- ✓ 600mm SMEG Matte Black dishwasher
- ✓ Detached double garage with automatic garage door with two remote control units
- ✓ Fully landscaped, fencing, clothesline & mailbox
- ✓ Blinds & light fittings throughout & much more
- ✓ Completion 4th Qtr 2025