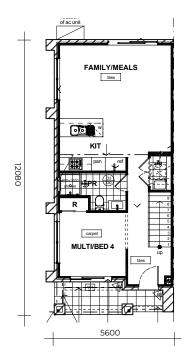

#### PRESTIGE FULL TURN-KEY INCLUSIONS

- ✓ Terrace Home
- ✓ Ducted Actron air conditioning
- ✓ Designer kitchen with 40mm Caesarstone stone to kitchen with waterfall edges
- ✓ 600mm SMEG Matte Black appliances
- ✓ 600mm SMEG Matte Black dishwasher
- ✓ Detached double garage with automatic garage door with two remote control units
- ✓ Fully landscaped, fencing, clothesline & mailbox
- ✓ Blinds & light fittings throughout & much more
- ✓ Completion 4th Qtr 2025