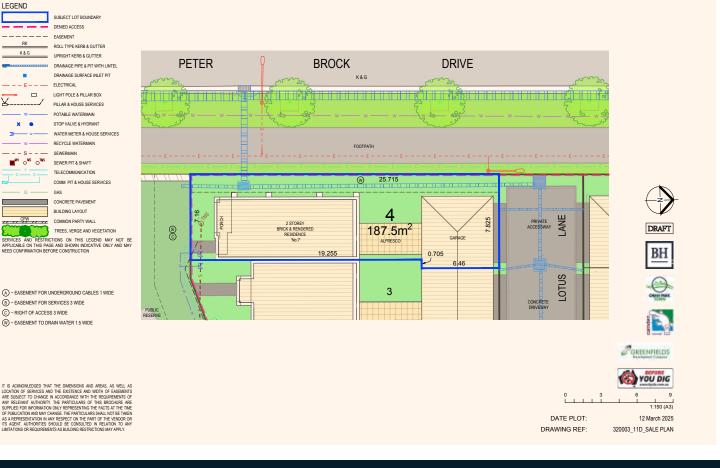

## MULTI DWELLING HOUSING COMMUNITY TITLE No.10 MOFFAT STREET, ORAN PARK

Diagram Lot 4 DP 271457

**Display Homes** 122 Olive Hill Drive, Cobbitty 19 Webber Loop, Oran Park 6 Anson Street, Schofields Open hours visit website