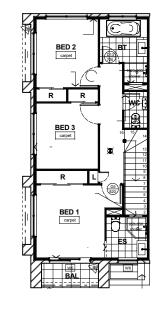

#### PRESTIGE FULL TURN-KEY INCLUSIONS

- ✓ Terrace Home
- ✓ Ducted Actron air conditioning
- ✓ Designer kitchen with 40mm Caesarstone stone to kitchen with waterfall edges
- ✓ 600mm SMEG Matte Black appliances
- ✓ 600mm SMEG Matte Black dishwasher
- ✓ Detached double garage with automatic garage door with two remote control units
- ✓ Fully landscaped, fencing, clothesline & mailbox
- ✓ Blinds & light fittings throughout & much more
- ✓ Completion 4th Qtr 2025