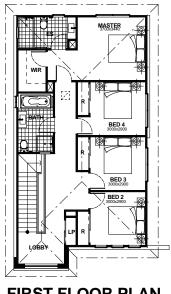

## HOUSE & LAND PACKAGE

FIRST FLOOR PLAN

FLOOR AREAS

### FULL TURN KEY PACKAGE INCLUSIONS:

House size: 225m<sup>2</sup>

- REGISTERED LAND
- 20mm stone benchtops to kitchen
- 600mm Westinghouse stove and oven
- Ducted Actron air conditioning
- 2590mm ceiling height to ground floor
  - Tiles to living areas
  - Carpets to bedrooms
- · Chainless vertical blinds & flyscreens
- Quality 3 coat paint system
  - Landscaping & fencing to front & rear yard
- Clothesline & letterbox
- 'Coloured On' concrete driveway
- 7 Star Basix rating
- Fixed Site costs
- Peace of mind with rent paid in advance even when the property is vacant Reliable\* rental income \$780 per week
- Long-term leases up to 12 years
  - Split Contract Land \$760,000 House \$589,360