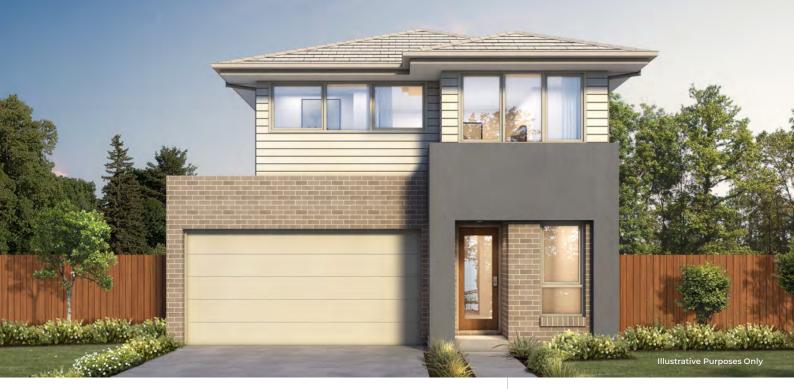

## HOUSE & LAND PACKAGE

FIRST FLOOR PLAN

FLOOR AREAS

### FULL TURN KEY PACKAGE INCLUSIONS:

House size: 225m<sup>2</sup>

- REGISTERED LAND
- 20mm stone benchtops to kitchen
- 600mm Westinghouse stove and oven
- Ducted Actron air conditioning
- 2590mm ceiling height to ground floor
  - Tiles to living areas
  - Carpets to bedrooms
- · Chainless vertical blinds & flyscreens
- Quality 3 coat paint system
  - Landscaping & fencing to front & rear yard
- Clothesline & letterbox
- 'Coloured On' concrete driveway
- 7 Star Basix rating
- Fixed Site costs
- Peace of mind with rent paid in advance even when the property is vacant Reliable\* rental income \$780 per week
- Long-term leases up to 12 years
  - Split Contract Land \$760,000 House \$589,360