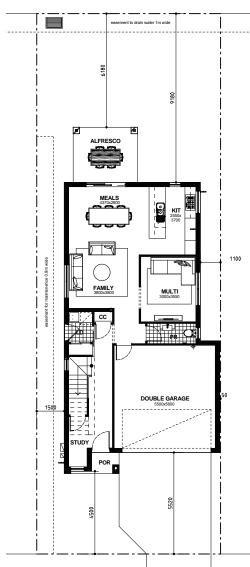

## HOUSE & LAND PACKAGE

FIRST FLOOR PLAN

FLOOR AREAS

### FULL TURN KEY PACKAGE INCLUSIONS:

House size: 225m<sup>2</sup>

- REGISTERED LAND
- 20mm stone benchtops to kitchen
- 600mm Westinghouse stove and oven
- Ducted Actron air conditioning
- 2590mm ceiling height to ground floor
  - Tiles to living areas
  - Carpets to bedrooms
- · Chainless vertical blinds & flyscreens
- Quality 3 coat paint system
  - Landscaping & fencing to front & rear yard
- Clothesline & letterbox
- 'Coloured On' concrete driveway
- 7 Star Basix rating
- Fixed Site costs
- Peace of mind with rent paid in advance even when the property is vacant Reliable\* rental income \$780 per week
- Long-term leases up to 12 years
  - Split Contract Land \$760,000 House \$589,360