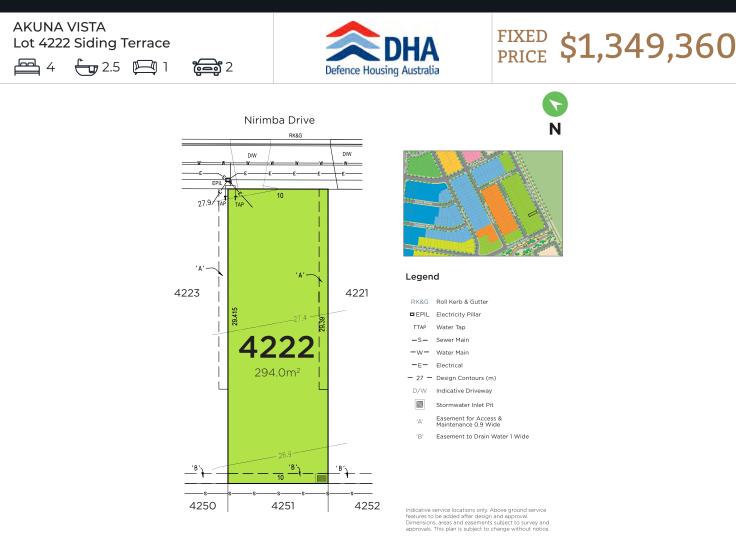

# FIXED **\$1,349,360**

AKUNA VISTA Lot 4222 Siding Terrace, Nirimba Fields 4 🔁 2.5 🖾 1 🔂 2

Lot size: 294m<sup>2</sup>

### FULL TURN KEY PACKAGE INCLUSIONS:

House size: 225m<sup>2</sup>

- REGISTERED LAND
- 20mm stone benchtops to kitchen
- 600mm Westinghouse stove and oven
- Ducted Actron air conditioning
- 2590mm ceiling height to ground floor
  - Tiles to living areas
  - Carpets to bedrooms
- · Chainless vertical blinds & flyscreens
- Quality 3 coat paint system
  - Landscaping & fencing to front & rear yard
- Clothesline & letterbox
- 'Coloured On' concrete driveway
- 7 Star Basix rating
- Fixed Site costs
- Peace of mind with rent paid in advance even when the property is vacant Reliable\* rental income \$780 per week
- Long-term leases up to 12 years
  - Split Contract Land \$760,000 House \$589,360