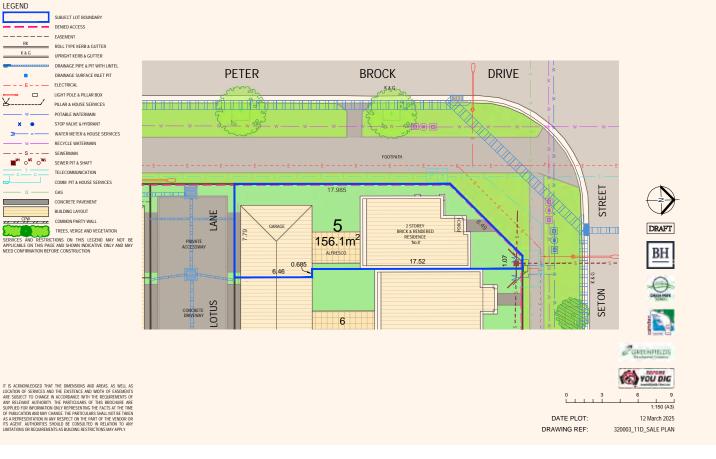

## MULTI DWELLING HOUSING COMMUNITY TITLE NO.10 MOFFAT STREET, ORAN PARK

Diagram Lot 5 DP 271457

Display Homes 122 Olive Hill Drive, Cobbitty 19 Webber Loop, Oran Park 6 Anson Street, Schofields Open hours visit website