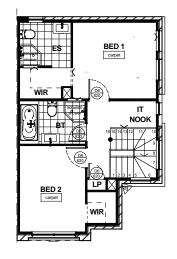

# BOUTIQUE TERRACES

10 Moffat Street, Oran Park

Illustrative Purposes Only

Terrace 5 **\$920,000** 

📇 3 🖾 1 👉 2.5 🚔 2

Discover refined urban living in this beautifully designed terrace, part of the exclusive Lotus Mews – a boutique collection of just 8 elegant architecturally designed terrace homes . Perfectly positioned next to Oran Park Shopping Centre & CBD, this once in a lifetime opportunity blends sophisticated design, premium finishes, and unbeatable convenience.

#### PRESTIGE FULL TURN-KEY INCLUSIONS

- ✓ Luxury Terrace Home
- ✓ Ducted Actron air conditioning
- ✓ 40mm Caesarstone stone to kitchen with waterfall edges
- ✓ 600mm SMEG Matte Black appliances
- ✓ 600mm SMEG Matte Black dishwasher
- ✓ Detached double garage with automatic garage door with two remote control units
- $\checkmark$  Fully landscaped, fencing, clothesline & mailbox
- $\checkmark\,$  Blinds & light fittings throughout & much more
- ✓ Completion 4th Qtr 2025