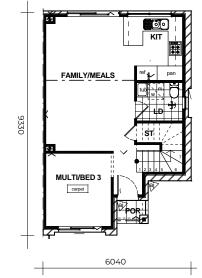

# BOUTIQUE TERRACES

10 Moffat Street, Oran Park

Illustrative Purposes Only

Terrace 5 **\$920,000** 

📇 3 🖾 1 👉 2.5 🚔 2

Discover refined urban living in this beautifully designed terrace, part of the exclusive Lotus Mews – a boutique collection of just 8 elegant architecturally designed terrace homes . Perfectly positioned next to Oran Park Shopping Centre & CBD, this once in a lifetime opportunity blends sophisticated design, premium finishes, and unbeatable convenience.

#### PRESTIGE FULL TURN-KEY INCLUSIONS

- ✓ Luxury Terrace Home
- ✓ Ducted Actron air conditioning
- ✓ 40mm Caesarstone stone to kitchen with waterfall edges
- ✓ 600mm SMEG Matte Black appliances
- ✓ 600mm SMEG Matte Black dishwasher
- ✓ Detached double garage with automatic garage door with two remote control units
- $\checkmark$  Fully landscaped, fencing, clothesline & mailbox
- $\checkmark\,$  Blinds & light fittings throughout & much more
- ✓ Completion 4th Qtr 2025