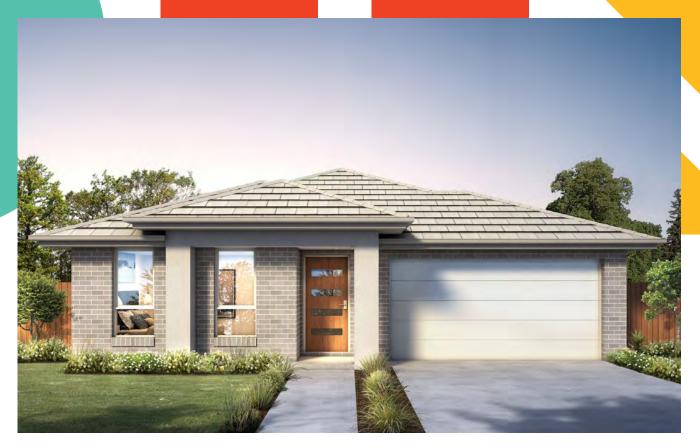

## Lot 5099<mark>: Harmony</mark> 20 with Met<mark>ro facade</mark>





## FEATURES INCLUDE:

- Modern Inclusions
- Upstyle Promotion Included
- Upgraded Metro facade
- Ducted Actron air conditioning
- 20mm Engineered stone Benchtops to Kitchen and Bathrooms
- 900mm Westinghouse cooktop and oven
- Alfresco included
- Alarm System
- 7 Star Basix Included

- Selection of Floor tiles or Natural Timber look Laminated Flooring to Entry, Kitchen, Porch, Family, Meals and Alfresco
- Quality Carpet to Home Office, Media, and Bedrooms
- 3.5 KW Solar Package
- 18 Month Fixed Price Guarantee NB: Excludes fencing &
- landscaping.
- T&Ca Upstyle Promotion
- Land Price \$1,000,000
- House Price \$426,000

| LOT SIZE      | 450 M <sup>2</sup>   |
|---------------|----------------------|
| HOUSE SIZE    | 187.6 M <sup>2</sup> |
| PACKAGE PRICE | \$1,426,000          |