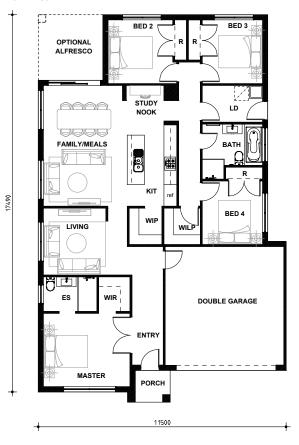

## Lot 5099<mark>: Harmony</mark> 20 with Met<mark>ro facade</mark>

| LOT SIZE      | 450 M <sup>2</sup>   |
|---------------|----------------------|
| HOUSE SIZE    | 187.6 M <sup>2</sup> |
| PACKAGE PRICE | \$1,426,000          |

PROPOSED ROAD PRELIMINARY SITTING SUBJECT TO FINAL SURVEY

SALES CENTRE 225 CADDENS RD, CADDENS NSW 2747 ORCHARDHILLSNORTH.COM.AU 1800 834 339

4

floor areas

total

room sizes

garage master bed 2 bed 3 bed 4 kitchen family/meals study nook living optional alfresco

ground garage porch optional alfresco 2

2

(sqm)

143.6 32.4 2.5 9.1

187.6

(mm)

5500x5500

5500x5500 4000x3400 3000x2950 2800x2950 2800x2950 2300x3770 3650x5600 1740x1650 2900x3100 3000x3040