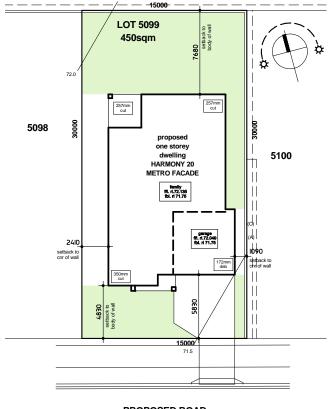

| LOT SIZE      | 450 M <sup>2</sup>   |
|---------------|----------------------|
| HOUSE SIZE    | 187.6 M <sup>2</sup> |
| PACKAGE PRICE | \$1,426,000          |

PROPOSED ROAD PRELIMINARY SITTING SUBJECT TO FINAL SURVEY