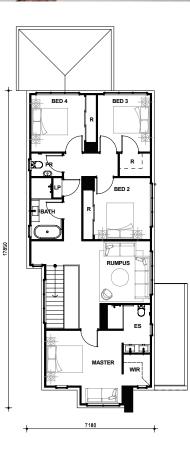

## Sorrento 27 Home Design

| (sqm)     |
|-----------|
| 89.3      |
| 33.8      |
| 3         |
| 118.5     |
| 10.2      |
| 254.8     |
| (mm)      |
| 5500x5510 |
| 4270x4110 |
| 3130x3460 |
| 2950x3200 |
| 3000x3200 |
| 4040x3500 |
| 2600x4100 |
| 4100x6500 |
| 3100x3450 |
| 2450x1650 |
| 3400x3000 |
|           |