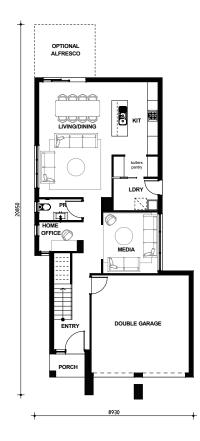

## Sorrento 27 Home Design

| (sqm)     |
|-----------|
| 89.3      |
| 33.8      |
| 3         |
| 118.5     |
| 10.2      |
| 254.8     |
| (mm)      |
| 5500x5510 |
| 4270x4110 |
| 3130x3460 |
| 2950x3200 |
| 3000x3200 |
| 4040x3500 |
| 2600x4100 |
| 4100x6500 |
| 3100x3450 |
| 2450x1650 |
| 3400x3000 |
|           |