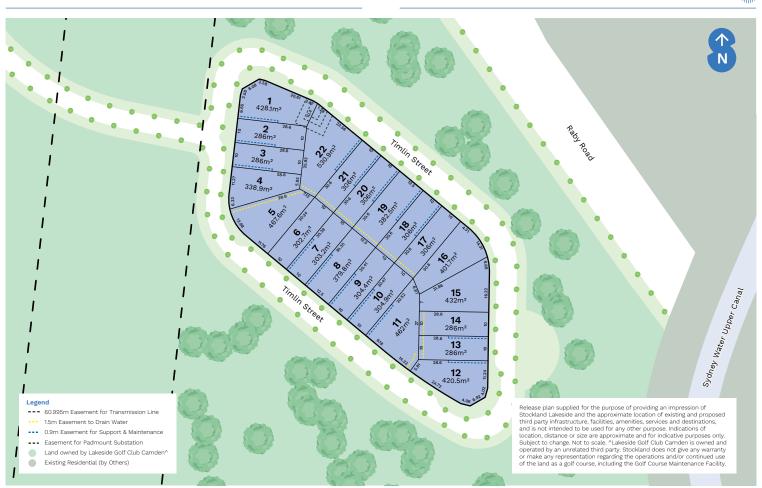

# HOUSE & LAND PACKAGE Lot 6 Proposed Road, Gledswood Hills

4

## LAND SIZE | 302m<sup>2</sup>

<u>7</u>] 3