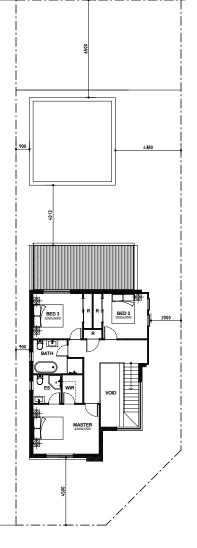

# FIXED **\$1,340,000**

AKUNA VISTA Lot 6201 Hornet Street, Nirimba Fields 3 3 3 2 3 2 3 2 Lot size: 372.5m<sup>2</sup> House size: 221.8m<sup>2</sup>