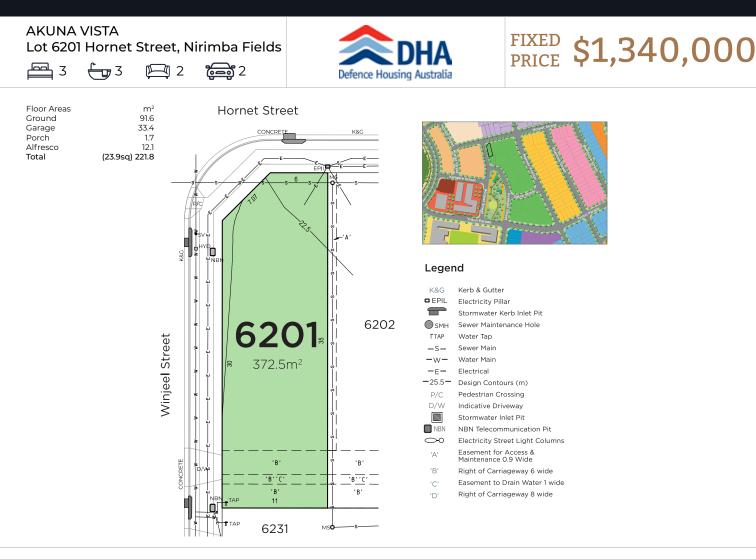

# FIXED **\$1,340,000**

AKUNA VISTA Lot 6201 Hornet Street, Nirimba Fields 3 3 3 2 3 2 3 2 Lot size: 372.5m<sup>2</sup> House size: 221.8m<sup>2</sup>