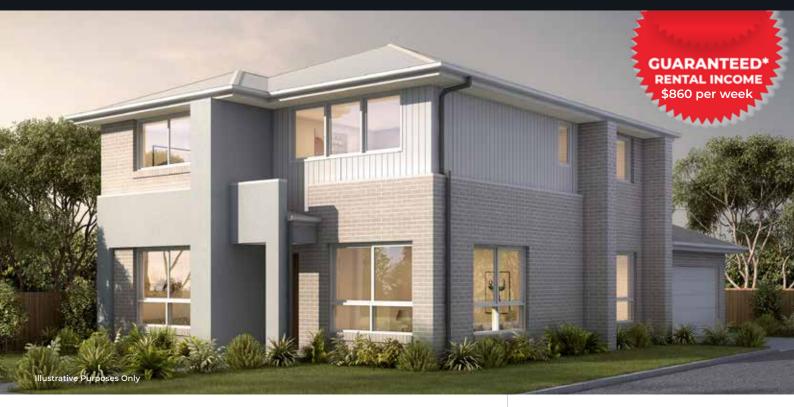

# FIXED **\$1,340,000**

AKUNA VISTA Lot 6201 Hornet Street, Nirimba Fields 3 3 3 2 3 2 3 2 Lot size: 372.5m<sup>2</sup> House size: 221.8m<sup>2</sup>

### FULL TURN KEY PACKAGE INCLUSIONS:

- REGISTERED LAND
- 20mm stone benchtops to kitchen
- 600mm Westinghouse stove and oven
- 2590mm ceiling height to ground floor
- Tiles to living areas
- Carpets to bedrooms
- Chainless vertical blinds & flyscreens
- Quality 3 coat paint system
- Masonry Front Fence
- Landscaping & fencing to front & rear yard
- Clothesline & letterbox
- 'Coloured On' concrete driveway 7 Star Basix rating
- Fixed Site costs
- Peace of mind with rent paid in advance even when the property is vacant Guaranteed\* rental income \$860 per week
- Long-term leases up to 12 years
- Split Contract
  - Land \$780,000 House \$560,000