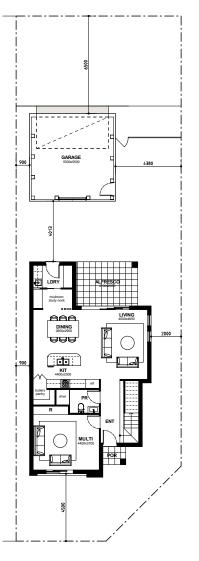

# FIXED **\$1,340,000**

AKUNA VISTA Lot 6201 Hornet Street, Nirimba Fields 3 3 3 2 3 2 3 2 Lot size: 372.5m<sup>2</sup> House size: 221.8m<sup>2</sup>