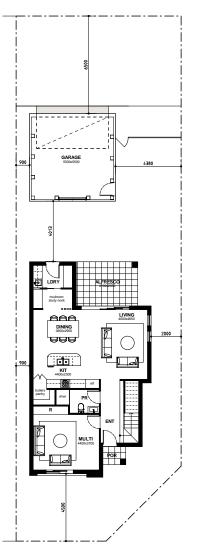

# FIXED **\$1,340,000**

AKUNA VISTA Lot 6201 Hornet Street, Nirimba Fields 3 3 3 2 3 2 3 2 3 2 Lot size: 372.5m<sup>2</sup> House size: 221.8m<sup>2</sup>