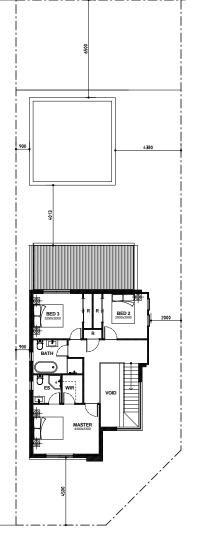

# FIXED **\$1,340,000**

AKUNA VISTA Lot 6201 Hornet Street, Nirimba Fields 3 3 3 2 3 2 3 2 3 2 Lot size: 372.5m<sup>2</sup> House size: 221.8m<sup>2</sup>