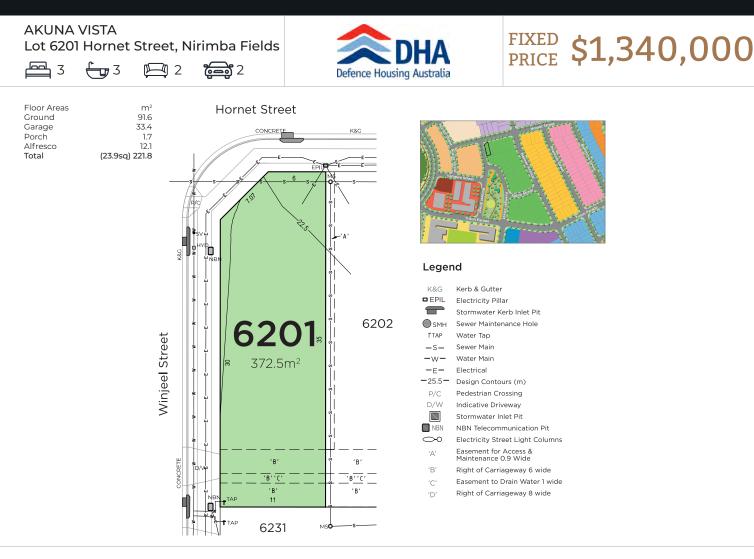

# FIXED **\$1,340,000**

AKUNA VISTA Lot 6201 Hornet Street, Nirimba Fields 3 3 3 2 3 2 3 2 3 2 Lot size: 372.5m<sup>2</sup> House size: 221.8m<sup>2</sup>