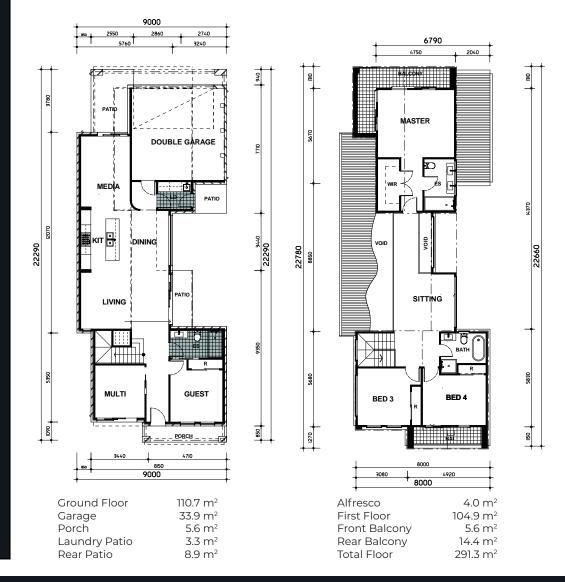

Sunlight pours into expansive living zones beneath soaring ceilings. An architectural void above the kitchen and dining creates a striking sense of scale and airiness - designed not just to impress, but to elevate everyday rituals.

A private downstairs guest suite with ensuite offers a warm welcome for visitors, while upstairs, a luxurious main suite becomes your own personal escape, complete with a generous walk-in robe and a beautifully appointed ensuite. Across both levels, multipurpose zones, a separate media room, and a light-filled sitting area deliver flexibility for modern family life.