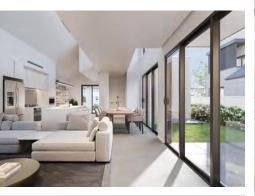

Sunlight pours into expansive living zones beneath soaring ceilings. An architectural void above the kitchen and dining creates a striking sense of scale and airiness - designed not just to impress, but to elevate everyday rituals.

#### **Every Detail** is Purposeful

Premium tiles ground the living spaces in quiet sophistication, frameless glass balustrades accentuate the open flow of the home, and the textures underfoot shift seamlessly from plush carpet to sleek tiling. The kitchen is appointed with Smeg appliances and stunning 40mm Caesarstone benches and island bench with waterfall edges - crafted not just for cooking, but for gathering.