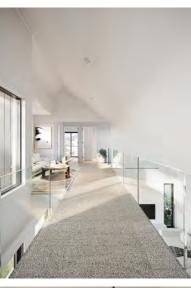

Sunlight pours into expansive living zones beneath soaring ceilings. An architectural void above the kitchen and dining creates a striking sense of scale and airiness - designed not just to impress, but to elevate everyday rituals.

A private downstairs guest suite with ensuite offers a warm welcome for visitors, while upstairs, a luxurious main suite becomes your own personal escape, complete with a generous walk-in robe and a beautifully appointed ensuite. Across both levels, multipurpose zones, a separate media room, and a light-filled sitting area deliver flexibility for modern family life.