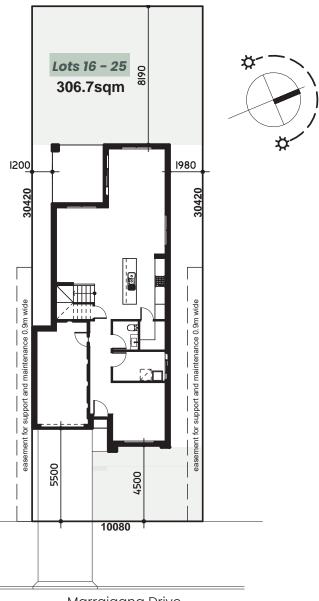

e: 306.7m<sup>2</sup> Home Size: 221.7 m<sup>2</sup>

#### PACKAGE INCLUSIONS

- Upstyle Promotion valued up to \$45K\*
- 20mm Stone to kitchen & bathrooms
- Soft close kitchen cupboards & drawers
- 2590 mm ceilings to ground floor
- Tile and carpet package
- Ducted Actron air conditioner
- 3.5 KW solar system
- Dishwasher & microwave with trim kit
- 15 Led downlights included
- 40cm LED oyster lights to remaining rooms
- IXL's to Bathrooms
- Flyscreens to opening windows
- Door bell, letterbox & clothesline
- 'Coloured On' concrete driveway
- Turf to front & back yards with 20mm pebbles to side of home
- Colorbond fence and side gate
- Speak to a New Homes Consultant for full inclusion details & more information.
  \*T&Cs apply. Images are for illustrative purposes only.



















Marraigang Drive Preliminary Siting Subject to Flnal Survey

## Macarthur 23

## Home Specifications

| Ground Floor | 94.8 m <sup>2</sup>          |
|--------------|------------------------------|
| Garage       | 20.2 m <sup>2</sup>          |
| Porch        | 1.0 m <sup>2</sup>           |
| First Floor  | 95.0 m <sup>2</sup>          |
| Alfresco     | 10.7 m <sup>2</sup>          |
| Total Area   | 23 sq / 221.7 m <sup>2</sup> |

### Room Measurements

| Garage    | 3.0 x 5.5 | Kitchen  | 2.5 x 3.6 |
|-----------|-----------|----------|-----------|
| Master    | 3.8 x 3.4 | Family   | 3.3 x 6.4 |
| Bedroom 2 | 2.9 x 3.0 | Meals    | 3.9 x 4.5 |
| Bedroom 3 | 3.4 x 2.9 | Living   | 3.1 x 3.4 |
| Bedroom 4 | 2.8 x 2.9 | Alfresco | 3.0 x 3.4 |
| Sitting   | 3.8 x 3.0 |          |