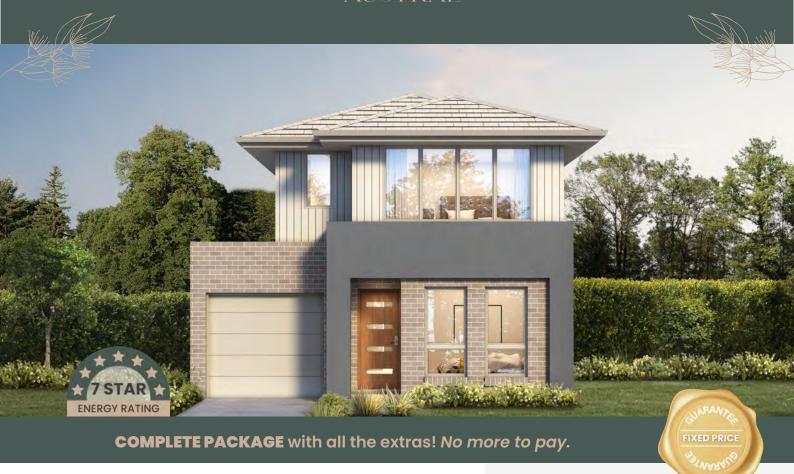

# COOLIBAH

AUSTRAL

\$1,207,740

Marraigang Drive, Austral MACARTHUR 23 | Metro MK1 Facade

Lot Size: 306.7m<sup>2</sup> Home Size: 221.7 m<sup>2</sup>

#### PACKAGE INCLUSIONS

- Upstyle Promotion valued up to \$45K\*
- 20mm Stone to kitchen & bathrooms
- Soft close kitchen cupboards & drawers
- 2590 mm ceilings to ground floor
- Tile and carpet package
- Ducted Actron air conditioner
- 3.5 KW solar system
- Dishwasher & microwave with trim kit
- 15 Led downlights included
- 40cm LED oyster lights to remaining rooms
- IXL's to Bathrooms
- Flyscreens to opening windows
- Door bell, letterbox & clothesline
- 'Coloured On' concrete driveway
- Turf to front & back yards with 20mm pebbles to side of home
- Colorbond fence and side gate
- Speak to a New Homes Consultant for full inclusion details & more information.
  \*T&Cs apply. Images are for illustrative purposes only.