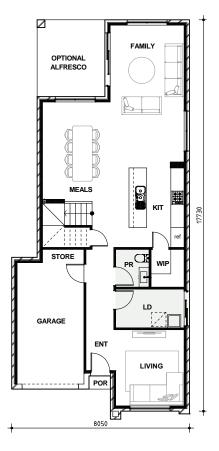

## Home Specifications

| Ground Floor | 94.8 m <sup>2</sup>          |
|--------------|------------------------------|
| Garage       | 20.2 m <sup>2</sup>          |
| Porch        | 1.0 m <sup>2</sup>           |
| First Floor  | 95.0 m <sup>2</sup>          |
| Alfresco     | 10.7 m <sup>2</sup>          |
| Total Area   | 23 sq / 221.7 m <sup>2</sup> |

### Room Measurements

| Garage    | 3.0 x 5.5 | Kitchen  | 2.5 x 3.6 |
|-----------|-----------|----------|-----------|
| Master    | 3.8 x 3.4 | Family   | 3.3 x 6.4 |
| Bedroom 2 | 2.9 x 3.0 | Meals    | 3.9 x 4.5 |
| Bedroom 3 | 3.4 x 2.9 | Living   | 3.1 x 3.4 |
| Bedroom 4 | 2.8 x 2.9 | Alfresco | 3.0 x 3.4 |
| Sitting   | 3.8 x 3.0 |          |           |
|           |           |          |           |