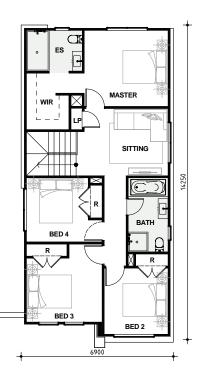

## Home Specifications

| Ground Floor | 94.8 m <sup>2</sup>          |
|--------------|------------------------------|
| Garage       | 20.2 m <sup>2</sup>          |
| Porch        | 1.0 m <sup>2</sup>           |
| First Floor  | 95.0 m <sup>2</sup>          |
| Alfresco     | 10.7 m <sup>2</sup>          |
| Total Area   | 23 sq / 221.7 m <sup>2</sup> |

### Room Measurements

| Garage    | 3.0 x 5.5 | Kitchen  | 2.5 x 3.6 |
|-----------|-----------|----------|-----------|
| Master    | 3.8 x 3.4 | Family   | 3.3 x 6.4 |
| Bedroom 2 | 2.9 x 3.0 | Meals    | 3.9 x 4.5 |
| Bedroom 3 | 3.4 x 2.9 | Living   | 3.1 x 3.4 |
| Bedroom 4 | 2.8 x 2.9 | Alfresco | 3.0 x 3.4 |
| Sitting   | 3.8 x 3.0 |          |           |
|           |           |          |           |