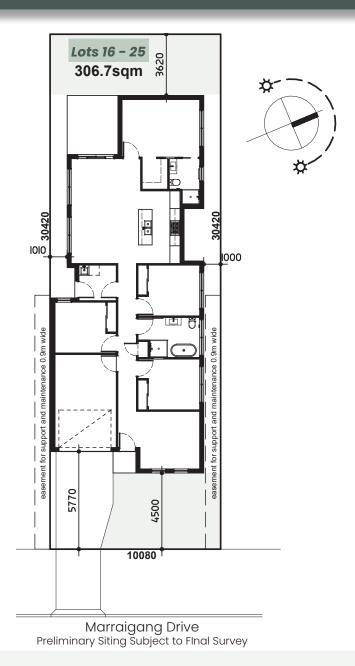

# COOLIBAH

AUSTRAL

\$1,097,240

Marraigang Drive, Austral OAKLAND 19 | Metro Single Facade

Lot Size: 306.7m<sup>2</sup> Home Size: 181.1 m<sup>2</sup>