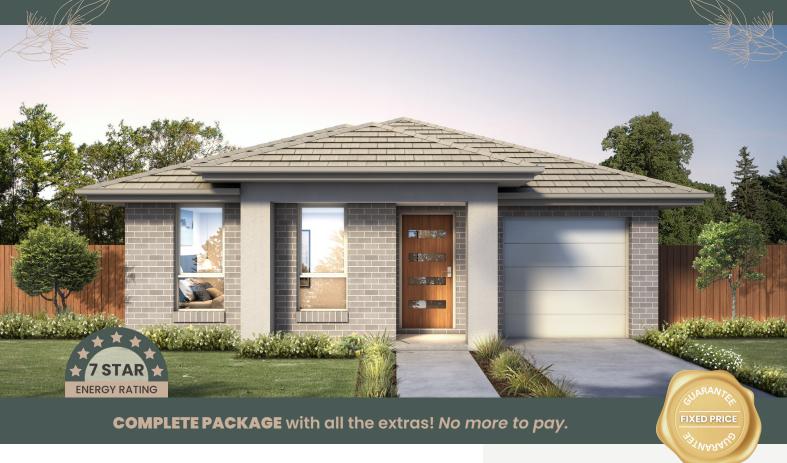

# COOLIBAH

AUSTRAL

\$1,097,240

Marraigang Drive, Austral OAKLAND 19 | Metro Single Facade

Lot Size: 306.7m<sup>2</sup> Home Size: 181.1 m<sup>2</sup>

### **PACKAGE INCLUSIONS**

- Upstyle Promotion valued up to \$45K\*
- 20mm Stone to kitchen & bathrooms
- Soft close kitchen cupboards & drawers
- 2590 mm ceilings to ground floor Tile and carpet package
- Ducted Actron air conditioner
- 3.5 KW solar system
- Dishwasher & microwave with trim kit
- 15 Led downlights included
- 40cm LED oyster lights to remaining rooms
- IXL's to Bathrooms
- Flyscreens to opening windows
- Door bell, letterbox & clothesline
- 'Coloured On' concrete driveway
- Turf to front & back yards with 20mm pebbles to side of home
- Colorbond fence and side gate
- Speak to a New Homes Consultant for full inclusion details & more information.
  \*T&Cs apply. Images are for illustrative purposes only.