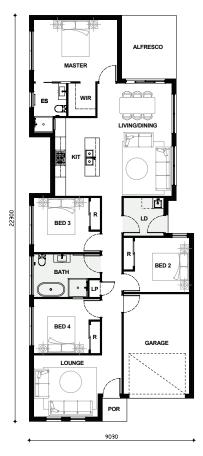

# Oakland 19

# **Home Specifications**

| Ground Floor | 146.9 m <sup>2</sup>         |
|--------------|------------------------------|
| Garage       | 22.1 m <sup>2</sup>          |
| Porch        | 1.6 m <sup>2</sup>           |
| Alfresco     | 10.5m <sup>2</sup>           |
| Total Area   | 19 sq / 181.1 m <sup>2</sup> |

## Room Measurements

| Garage    | 3.6 x 5.5 | Kitchen       | 2.4 x 4.3 |
|-----------|-----------|---------------|-----------|
| Master    | 4.5 x 3.4 | Dining/Living | 4.1 x 6.2 |
| Bedroom 2 | 3.0 x 3.0 | Lounge        | 3.5 x 3.4 |
| Bedroom 3 | 3.0 x 3.0 | Alfresco      | 3.0 x 3.4 |
| Bedroom 4 | 3.0 x 3.0 |               |           |