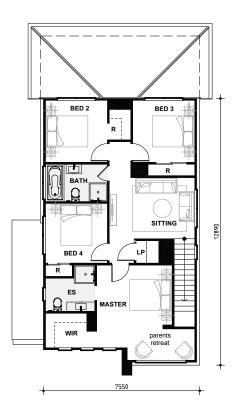

## Rochester 23

### **Home Specifications**

| Ground Floor | 81.9 m²                      |  |  |
|--------------|------------------------------|--|--|
| Garage       | 32.5 m <sup>2</sup>          |  |  |
| Porch        | 1.7 m <sup>2</sup>           |  |  |
| First Floor  | 95.6 m <sup>2</sup>          |  |  |
| Alfresco     | 10.1 m <sup>2</sup>          |  |  |
| Total Area   | 23 sq / 221.8 m <sup>2</sup> |  |  |

#### Room Measurements

| Garage    | 5.5 x 5.5 | Kitchen      | 2.3 x 2.9 |
|-----------|-----------|--------------|-----------|
| Master    | 3.6 x 4.0 | Family       | 3.8 x 3.1 |
| Bedroom 2 | 3.0 x 3.0 | Meals        | 4.8 x 2.9 |
| Bedroom 3 | 3.0 x 3.0 | Home Theatre | 3.6 x 2.8 |
| Bedroom 4 | 3.0 x 2.9 | Study        | 1.7 x 2.3 |
| Sitting   | 4.1 x 2.9 | Alfresco     | 3.3 x 3.0 |