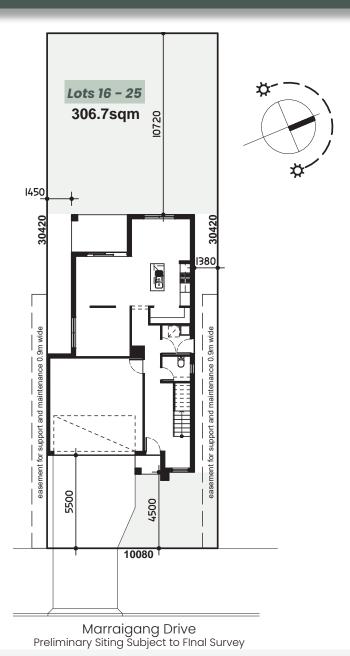

# COOLIBAH

AUSTRAL

OPTIONAL ALFRESCO MEALS HOME THEATRE GARAGE

\$1,206,740

Marraigang Drive, Austral ROCHESTER 23 | Metro Facade

Lot Size: 306.7m<sup>2</sup> Home Size: 221.8 m<sup>2</sup>

### **Home Specifications**

| Ground Floor | 81.9 m²                      |  |  |
|--------------|------------------------------|--|--|
| Garage       | 32.5 m <sup>2</sup>          |  |  |
| Porch        | 1.7 m <sup>2</sup>           |  |  |
| First Floor  | 95.6 m <sup>2</sup>          |  |  |
| Alfresco     | 10.1 m <sup>2</sup>          |  |  |
| Total Area   | 23 sq / 221.8 m <sup>2</sup> |  |  |

#### Room Measurements

| Garage    | 5.5 x 5.5 | Kitchen      | 2.3 x 2.9 |
|-----------|-----------|--------------|-----------|
| Master    | 3.6 x 4.0 | Family       | 3.8 x 3.1 |
| Bedroom 2 | 3.0 x 3.0 | Meals        | 4.8 x 2.9 |
| Bedroom 3 | 3.0 x 3.0 | Home Theatre | 3.6 x 2.8 |
| Bedroom 4 | 3.0 x 2.9 | Study        | 1.7 x 2.3 |
| Sitting   | 4.1 x 2.9 | Alfresco     | 3.3 x 3.0 |