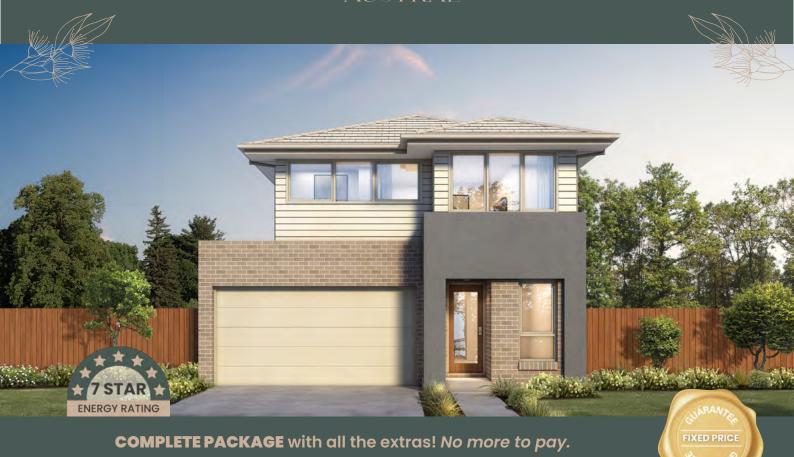

# COOLIBAH

AUSTRAL

OPTIONAL ALFRESCO MEALS HOME THEATRE GARAGE

\$1,206,740

Marraigang Drive, Austral ROCHESTER 23 | Metro Facade

Lot Size: 306.7m<sup>2</sup> Home Size: 221.8 m<sup>2</sup>

#### PACKAGE INCLUSIONS

- Upstyle Promotion valued up to \$45K\*
- 20mm Stone to kitchen & bathrooms
- Soft close kitchen cupboards & drawers
- 2590 mm ceilings to ground floor
- Tile and carpet package
- Ducted Actron air conditioner
- 3.5 KW solar system
- Dishwasher & microwave with trim kit
- 15 Led downlights included
- 40cm LED oyster lights to remaining rooms
- IXL's to Bathrooms
- Flyscreens to opening windows
- Door bell, letterbox & clothesline
- 'Coloured On' concrete driveway
- Turf to front & back yards with 20mm pebbles to side of home
- Colorbond fence and side gate
- Speak to a New Homes Consultant for full inclusion details & more information.
  \*T&Cs apply. Images are for illustrative purposes only.