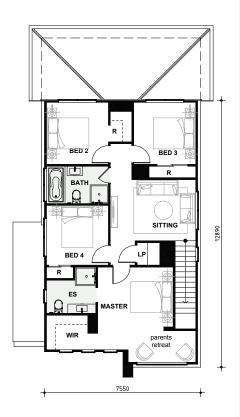

## Rochester 23Mk2

## **Home Specifications**

| Ground Floor | 81.9 m <sup>2</sup>          |
|--------------|------------------------------|
| Garage       | 32.5 m <sup>2</sup>          |
| Porch        | 1.7 m <sup>2</sup>           |
| First Floor  | 95.6 m <sup>2</sup>          |
| Alfresco     | 10.1 m <sup>2</sup>          |
| Total Area   | 23 sq / 221.8 m <sup>2</sup> |

### Room Measurements

| Garage    | 5.5 x 5.5 | Kitchen  | 2.3 x 2.9 |
|-----------|-----------|----------|-----------|
| Master    | 3.6 x 4.0 | Family   | 3.8 x 3.1 |
| Bedroom 2 | 3.0 x 3.0 | Meals    | 4.8 x 2.9 |
| Bedroom 3 | 3.0 x 3.0 | Guest    | 3.5 x 2.8 |
| Bedroom 4 | 3.0 x 2.9 | Study    | 1.7 x 2.3 |
| Sitting   | 4.1 x 2.9 | Alfresco | 3.3 x 3.0 |
|           |           |          |           |