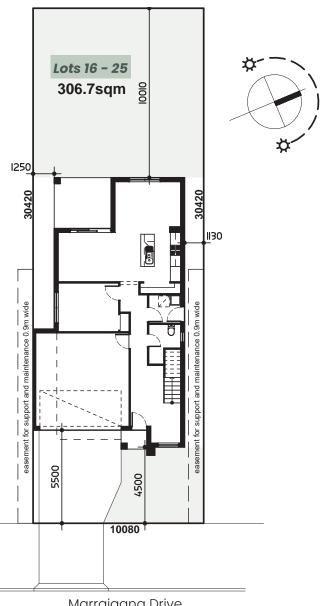

306.7m<sup>2</sup> Home Size: 221.8 m<sup>2</sup>

#### PACKAGE INCLUSIONS

- Upstyle Promotion valued up to \$45K\*
- 20mm Stone to kitchen & bathrooms
- Soft close kitchen cupboards & drawers
- 2590 mm ceilings to ground floor
- Tile and carpet package
- Ducted Actron air conditioner
- 3.5 KW solar system
  - Dishwasher & microwave with trim kit
- 15 Led downlights included
- 40cm LED oyster lights to remaining rooms
- IXL's to Bathrooms
- Flyscreens to opening windows
- Door bell, letterbox & clothesline
- 'Coloured On' concrete driveway
- Turf to front & back yards with 20mm pebbles to side of home
- Colorbond fence and side gate
- Speak to a New Homes Consultant for full inclusion details & more information.
  \*T&Cs apply. Images are for illustrative purposes only.



















Marraigang Drive Preliminary Siting Subject to Flnal Survey

## Rochester 23Mk2

## **Home Specifications**

| Ground Floor | 81.9 m <sup>2</sup>          |
|--------------|------------------------------|
| Garage       | 32.5 m <sup>2</sup>          |
| Porch        | 1.7 m <sup>2</sup>           |
| First Floor  | 95.6 m <sup>2</sup>          |
| Alfresco     | 10.1 m <sup>2</sup>          |
| Total Area   | 23 sq / 221.8 m <sup>2</sup> |

### Room Measurements

| Garage    | 5.5 x 5.5 | Kitchen  | 2.3 x 2.9 |
|-----------|-----------|----------|-----------|
| Master    | 3.6 x 4.0 | Family   | 3.8 x 3.1 |
| Bedroom 2 | 3.0 x 3.0 | Meals    | 4.8 x 2.9 |
| Bedroom 3 | 3.0 x 3.0 | Guest    | 3.5 x 2.8 |
| Bedroom 4 | 3.0 x 2.9 | Study    | 1.7 x 2.3 |
| Sitting   | 4.1 x 2.9 | Alfresco