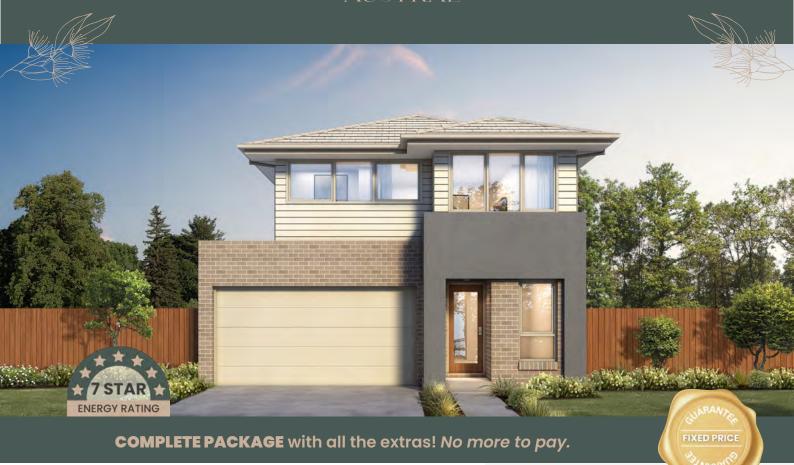

# COOLIBAH

AUSTRAL

OPTIONAL ALFRESCO MEALS GARAGE

\$1,211,740

Marraigang Drive, Austral ROCHESTER 23mk2 | Metro Facade

Lot Size: 306.7m<sup>2</sup> Home Size: 221.8 m<sup>2</sup>

#### PACKAGE INCLUSIONS

- Upstyle Promotion valued up to \$45K\*
- 20mm Stone to kitchen & bathrooms
- Soft close kitchen cupboards & drawers
- 2590 mm ceilings to ground floor
- Tile and carpet package
- Ducted Actron air conditioner
- 3.5 KW solar system
  - Dishwasher & microwave with trim kit
- 15 Led downlights included
- 40cm LED oyster lights to remaining rooms
- IXL's to Bathrooms
- Flyscreens to opening windows
- Door bell, letterbox & clothesline
- 'Coloured On' concrete driveway
- Turf to front & back yards with 20mm pebbles to side of home
- Colorbond fence and side gate
- Speak to a New Homes Consultant for full inclusion details & more information.
  \*T&Cs apply. Images are for illustrative purposes only.