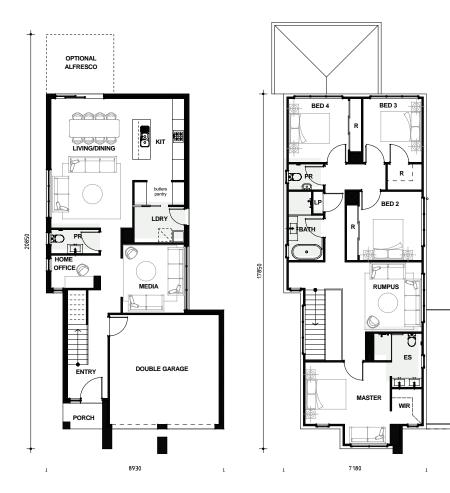

## Sorrento 27

**Home Specifications** 

| Ground Floor | 89.2 m <sup>2</sup>          |
|--------------|------------------------------|
| Garage       | 33.7 m <sup>2</sup>          |
| Porch        | 2.6 m <sup>2</sup>           |
| First Floor  | 118.8 m <sup>2</sup>         |
| Alfresco     | 10.2 m <sup>2</sup>          |
| Total Area   | 27 sq / 254.5 m <sup>2</sup> |

### Room Measurements

| Garage    | 5.5 x 5.5 | Kitchen       | 2.6 x 4.1 |
|-----------|-----------|---------------|-----------|
| Master    | 4.5 x 4.3 | Living/Dining | 4.8 x 6.5 |
| Bedroom 2 | 3.1 x 3.6 | Media         | 3.1 x 3.7 |
| Bedroom 3 | 3.1 x 3.3 | Home Office   | 2.4 x 1.7 |
| Bedroom 4 | 3.1 x 3.3 | Alfresco      | 3.5 x 3.0 |
| Rumpus    | 4.0 x 3.5 |               |           |