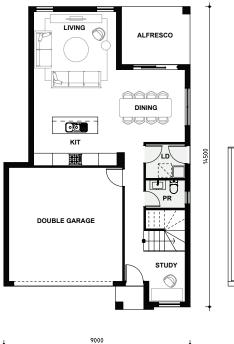

### Home Specifications

| Ground Floor | 72.4 m <sup>2</sup>          |  |
|--------------|------------------------------|--|
| Garage       | 33.1 m <sup>2</sup>          |  |
| Porch        | 1.4 m <sup>2</sup>           |  |
| First Floor  | 106.5 m <sup>2</sup>         |  |
| Alfresco     | 9.1m <sup>2</sup>            |  |
| Total Area   | 24 sq / 222.5 m <sup>2</sup> |  |

#### Room Measurements

| Garage    | 5.5 x 5.5 | Kitchen  | 2.3 x 4.0 |
|-----------|-----------|----------|-----------|
| Master    | 4.1 x 3.5 | Living   | 4.0 x 5.0 |
| Bedroom 2 | 3.1 x 3.0 | Dining   | 4.4 x 3.5 |
| Bedroom 3 | 3.1 x 3.0 | Study    | 1.7 x 2.4 |
| Bedroom 4 | 3.0 x 3.0 | Alfresco | 3.3 x 2.8 |
| Sitting   | 4.2 x 3.4 |          |           |