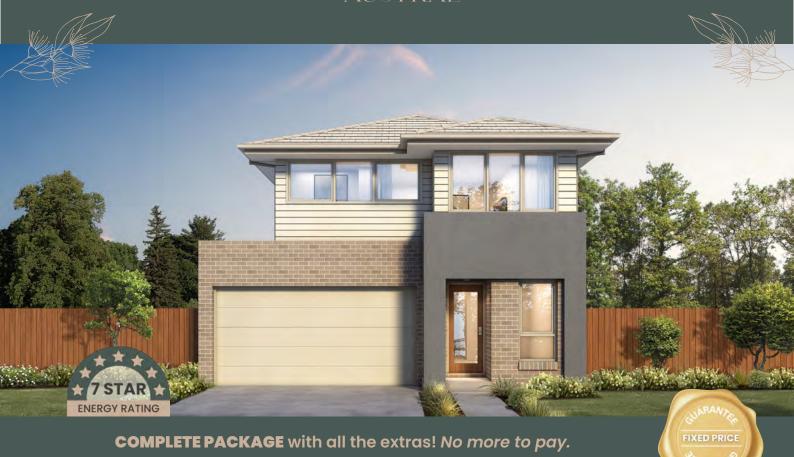

# COOLIBAH

AUSTRAL

7650

\$1,213,240

Marraigang Drive, Austral WINDSOR 24 | Metro Facade

Lot Size: 306.7m<sup>2</sup> Home Size: 222.5 m<sup>2</sup>

#### PACKAGE INCLUSIONS

- Upstyle Promotion valued up to \$45K\*
- 20mm Stone to kitchen & bathrooms
- Soft close kitchen cupboards & drawers
- 2590 mm ceilings to ground floor
- Tile and carpet package
- Ducted Actron air conditioner
- 3.5 KW solar system
- Dishwasher & microwave with trim kit
- 15 Led downlights included
- 40cm LED oyster lights to remaining rooms
- IXL's to Bathrooms
- Flyscreens to opening windows
- Door bell, letterbox & clothesline 'Coloured On' concrete driveway
- Turf to front & back yards with 20mm
- pebbles to side of home
- Colorbond fence and side gate
- Speak to a New Homes Consultant for full inclusion details & more information.
  \*T&Cs apply. Images are for illustrative purposes only.

## Windsor 24