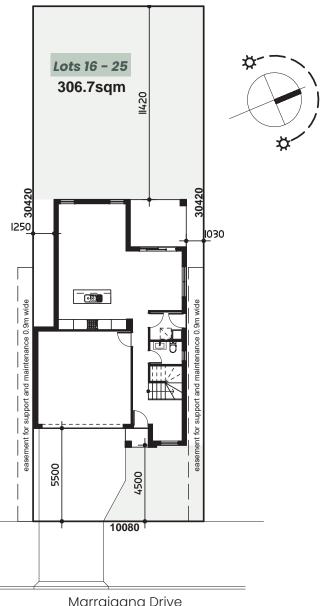

# COOLIBAH

AUSTRAL

7650

\$1,213,240

Marraigang Drive, Austral WINDSOR 24 | Metro Facade

Lot Size: 306.7m<sup>2</sup> Home Size: 222.5 m<sup>2</sup>

Marraigang Drive Preliminary Siting Subject to Flnal Survey