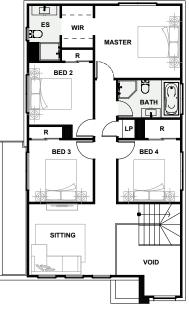

### Home Specifications

| Ground Floor | 72.4 m <sup>2</sup>          |  |
|--------------|------------------------------|--|
| Garage       | 33.1 m <sup>2</sup>          |  |
| Porch        | 1.4 m <sup>2</sup>           |  |
| First Floor  | 106.5 m <sup>2</sup>         |  |
| Alfresco     | 9.1m <sup>2</sup>            |  |
| Total Area   | 24 sq / 222.5 m <sup>2</sup> |  |

#### Room Measurements

| Garage    | 5.5 x 5.5 | Kitchen  | 2.3 x 4.0 |
|-----------|-----------|----------|-----------|
| Master    | 4.1 x 3.5 | Living   | 4.0 x 5.0 |
| Bedroom 2 | 3.1 x 3.0 | Dining   | 4.4 x 3.5 |
| Bedroom 3 | 3.1 x 3.0 | Study    | 1.7 x 2.4 |
| Bedroom 4 | 3.0 x 3.0 | Alfresco | 3.3 x 2.8 |
| Sitting   | 4.2 x 3.4 |          |           |